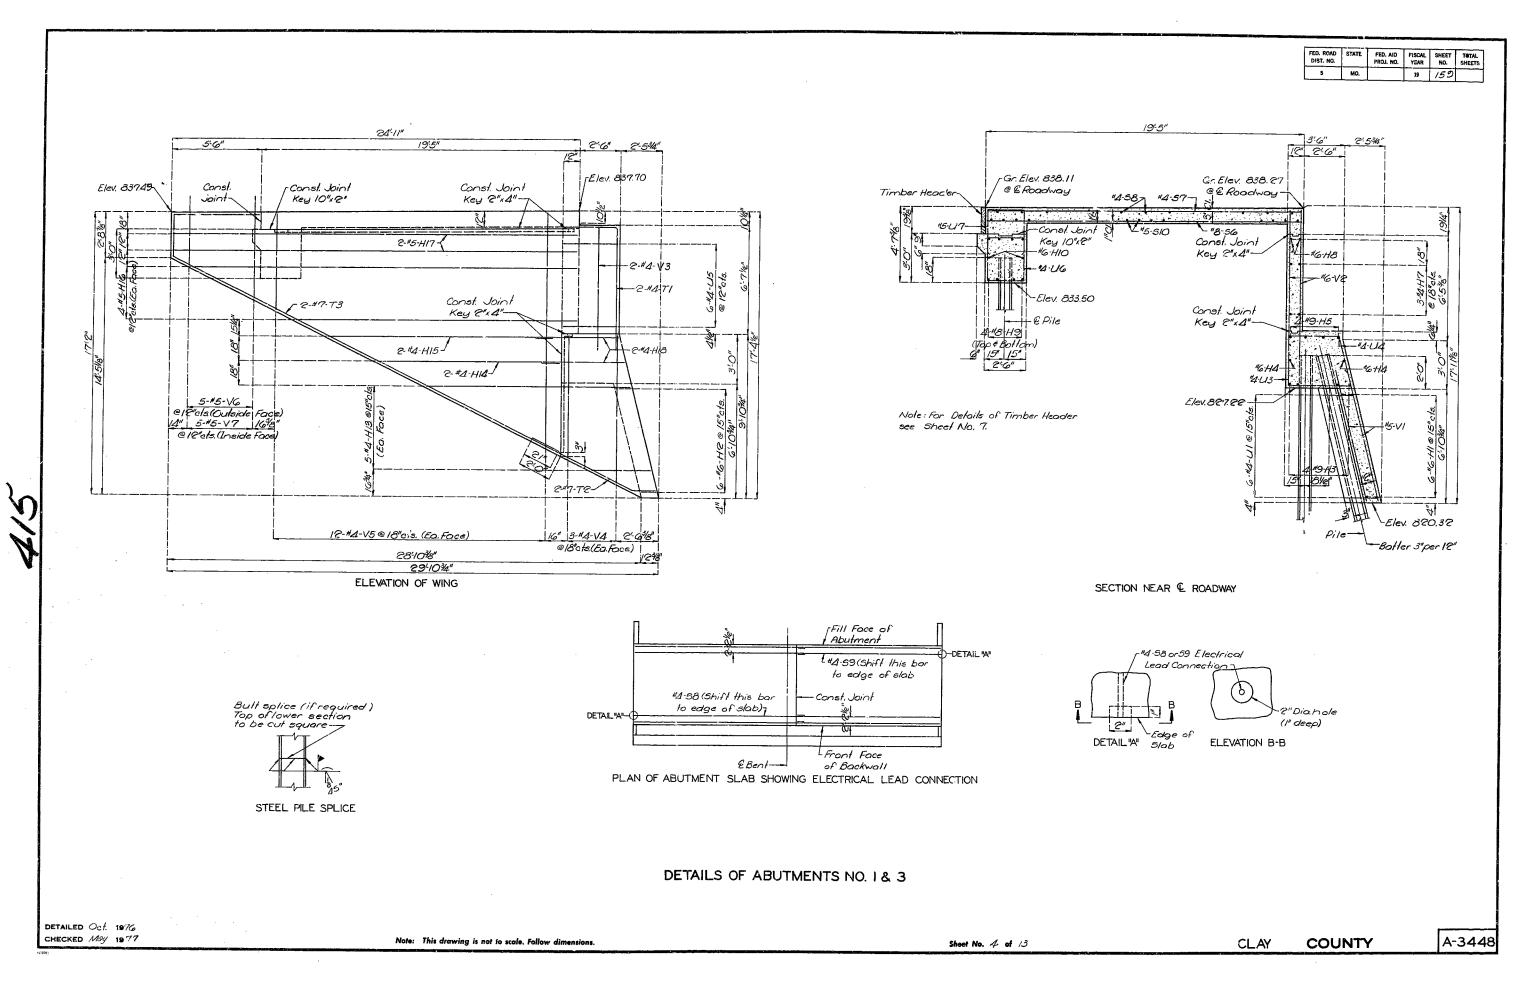

746.4     | 746.4   |
| mpression Exp. Joint Seal (3.52 | n)Lin.Ft.   |         | 144       | 144     |
| eel (Grode 60)                  | <i>L</i> Ь, | 44,970  | 82,840    | 127,810 |
| eel (Epoxy Coated)              | Lb.         | 1520    | 93,890    | 95,410  |
| ructural Carbon Steel           | L.b.        | _       | 493,160   | 493,160 |
| ructurai Low Alloy Steel        | Lb.         |         | 175,250   | 175,250 |
| tern B) Green                   | Ton         |         | 333.4     | 333.4   |
|                                 |             |         |           |         |
|                                 |             |         |           |         |
|                                 |             |         |           |         |



₽

1. ·

#### A34482, Sht. 3

Ţ

٢



#### A34482, Sht. 4

-



. . . .

#### A34482, Sht. 5



### A34482, Sht. 6



#### A34482, Sht. 7



-6"x1"



ſ



| r                      |        |                       |                |              |                 |
|------------------------|--------|-----------------------|----------------|--------------|-----------------|
| FED. ROAD<br>DIST. NO. | ST'ITE | FED. AID<br>PROJ. NO. | FISCAL<br>YEAR | SHEET<br>NO. | TOTAL<br>SHEETS |
| 5                      | MO.    |                       | 19             | 164          |                 |

ſ



٢

STD.



#### A34482, Sht. 11

| FED. ROAD | STATE | FED. AID   | FISCAL | SHEET | TOTAL  |
|-----------|-------|------------|--------|-------|--------|
| DIST. NO. |       | Pf.OJ. NO. | YEAR   | NO.   | SHEETS |
| 5         | MO.