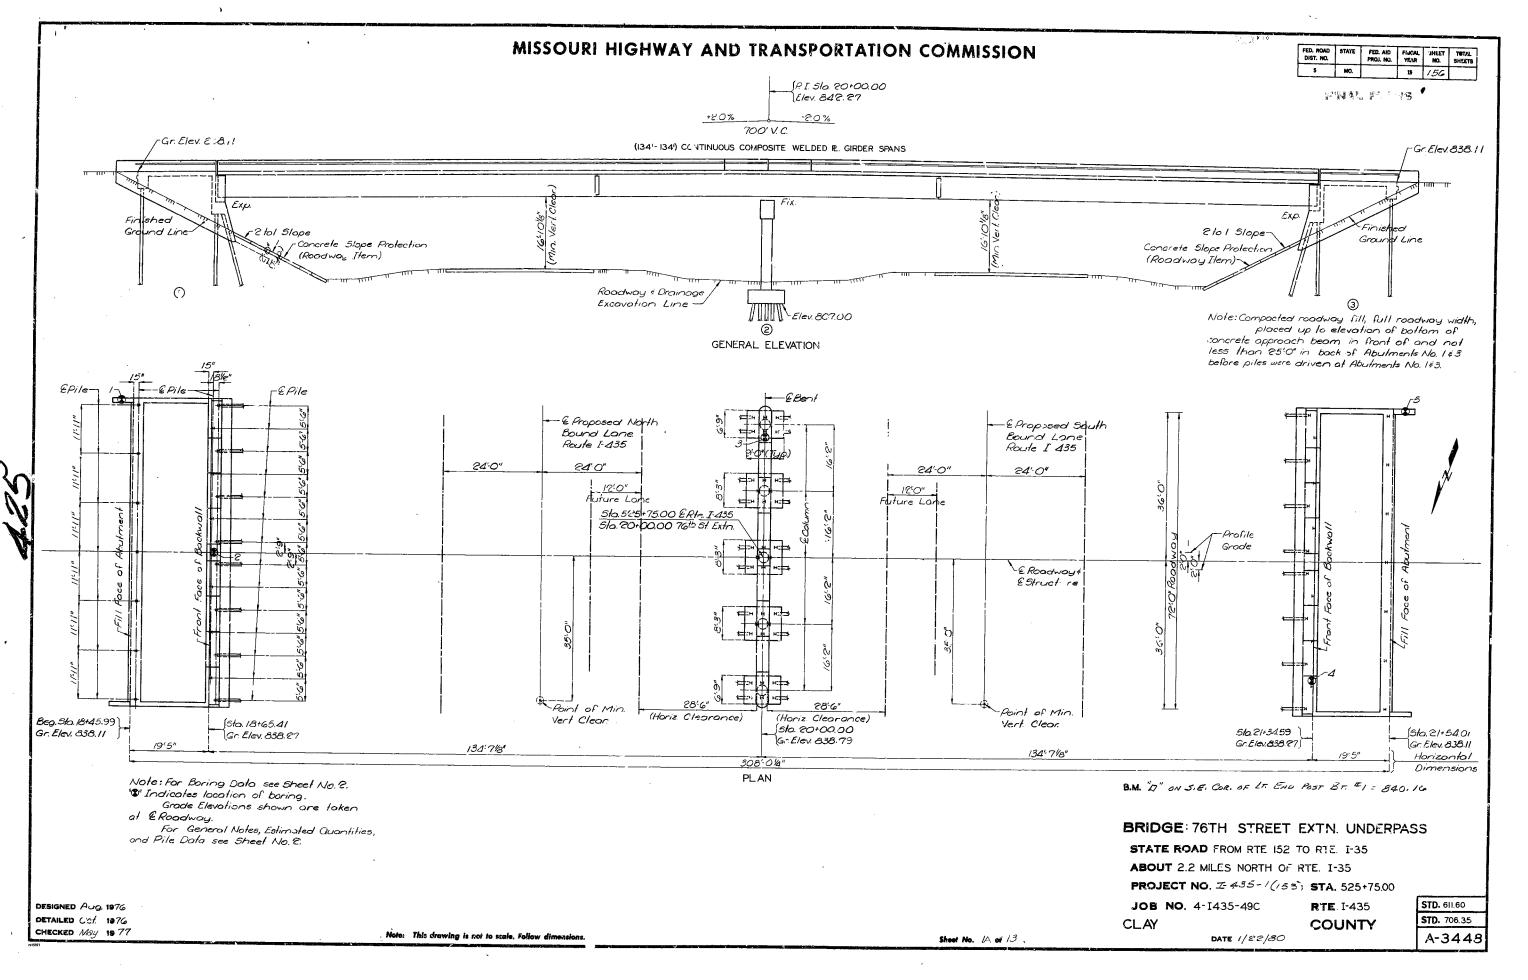

1.200       1.200       1.200       1.200       1.200       1.200       1.200       1.200       1.200       1.200       1.200       1.200       1.200       1.200       1.200       1.200       1.200       1.200       1.200       1.200       1.200       1.200       1.200       1.200       1.200       1.200       1.200       1.200       1.200       1.200       1.200       1.200       1.200       1.200       1.200       1.200       1.200       1.200       1.200       1.200       1.200       1.200       1.200       1.200       1.200       1.200       1.200       1.200       1.200       1.200       1.200       1.200       1.200       1.200       1.200       1.200       1.200       1.200       1.200       1.2 | start         13 5 k         13 2 k </td |

1.\*\*

A34482, Sht. 13



1

2 m

•



### A34482, Sht. 14



٢

#### A34482, Sht. 15

| FINA                                                                                                                                                         | PLANS                                                                               | FED. ROAD<br>DIST. NO.                                           | STATE                                  | FED. AID<br>PROJ. NO.                    | FISCAL<br>YEAR      | SHEET<br>NO.                                                                    | TOTAL<br>SHFETS |
|--------------------------------------------------------------------------------------------------------------------------------------------------------------|----------------------------------------------------------------------