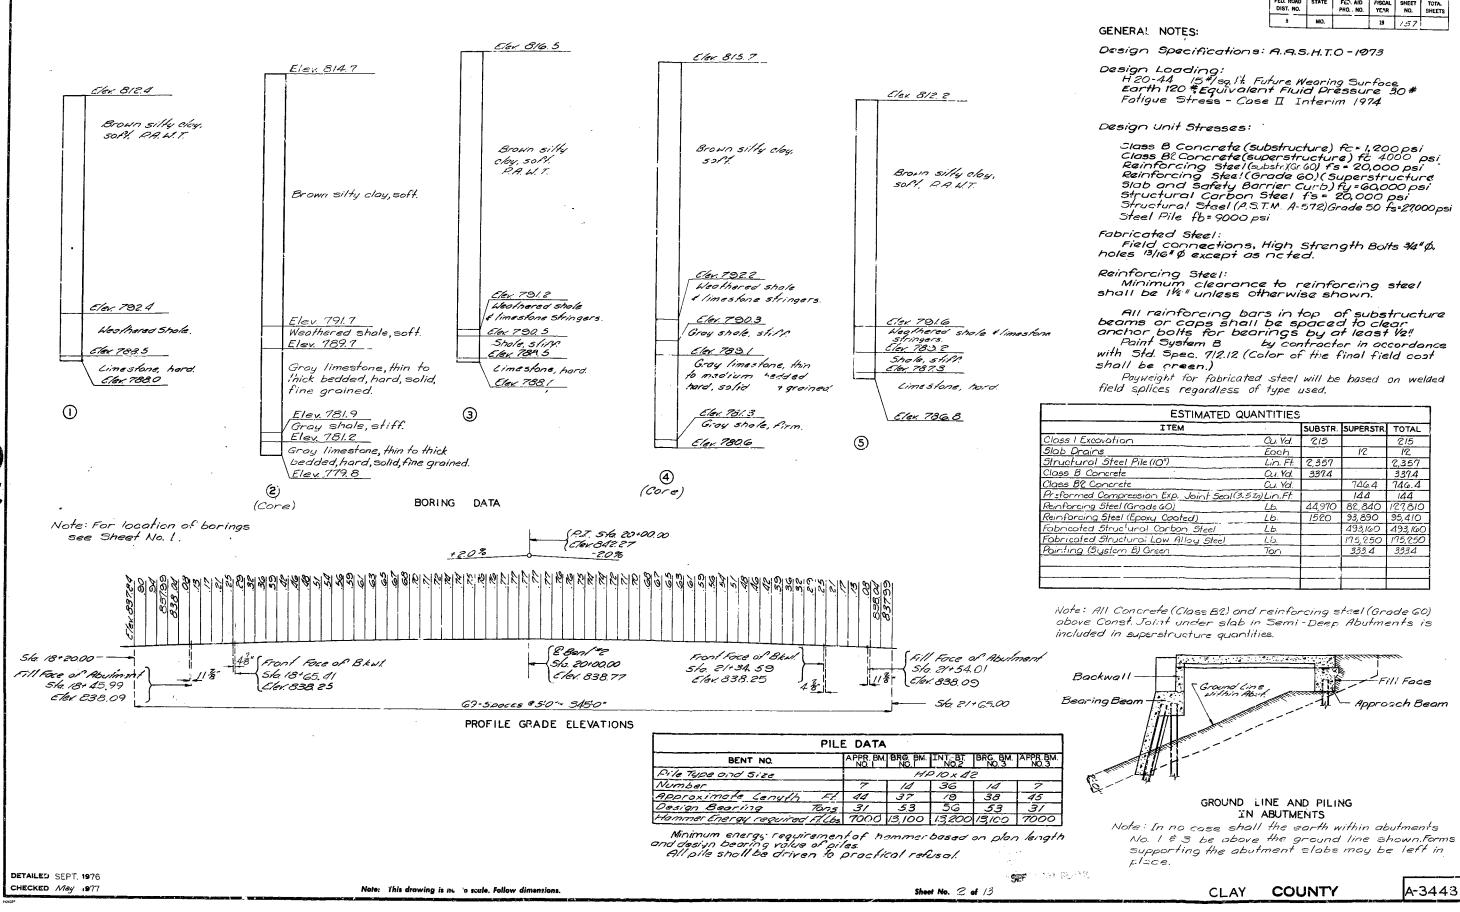

#### A34482, Sht. 2

| FED. ROAD<br>DIST. NO. | STATE | FED. AID<br>PRO NO. | FISCAL<br>YEAR | SHEET<br>NO. | TOTA.<br>SHEETS |
|------------------------|-------|---------------------|----------------|--------------|-----------------|
| 5                      | MO.   |                     | 19             | 157          | ļ               |

| ESTIMATED QUA                   | NTITIES     |         |           |         |
|---------------------------------|-------------|---------|-----------|---------|
| ITEM                            |             | SUBSTR. | SUPERSTR. | TOTAL   |
| ation                           | Cu. Yd.     | 215     |           | 215     |
|                                 | Each        |         | 12        | 12      |
| teel Pile (10")                 | Lin. Ft.    | 2,357   |           | 2,357   |
| rete                            | Cu. Yd.     | 337.4   |           | 337.4   |
| crete                           | Cu. Yd.     |         | 746.4     | 746.4   |
| mpression Exp. Joint Seal (3.52 | n)Lin.Ft.   |         | 144       | 144     |
| eel (Grode 60)                  | <i>L</i> Ь, | 44,970  | 82,840    | 127,810 |
| eel (Epoxy Coated)              | Lb.         | 1520    | 93,890    | 95,410  |
| ructural Carbon Steel           | L.b.        | _       | 493,160   | 493,160 |
| ructurai Low Alloy Steel        | Lb.         |         | 175,250   | 175,250 |
| tern B) Green                   | Ton         |         | 333.4     | 333.4   |
|                                 |             |         |           |         |
|                                 |             |         |           |         |
|                                 |             |         |           |         |