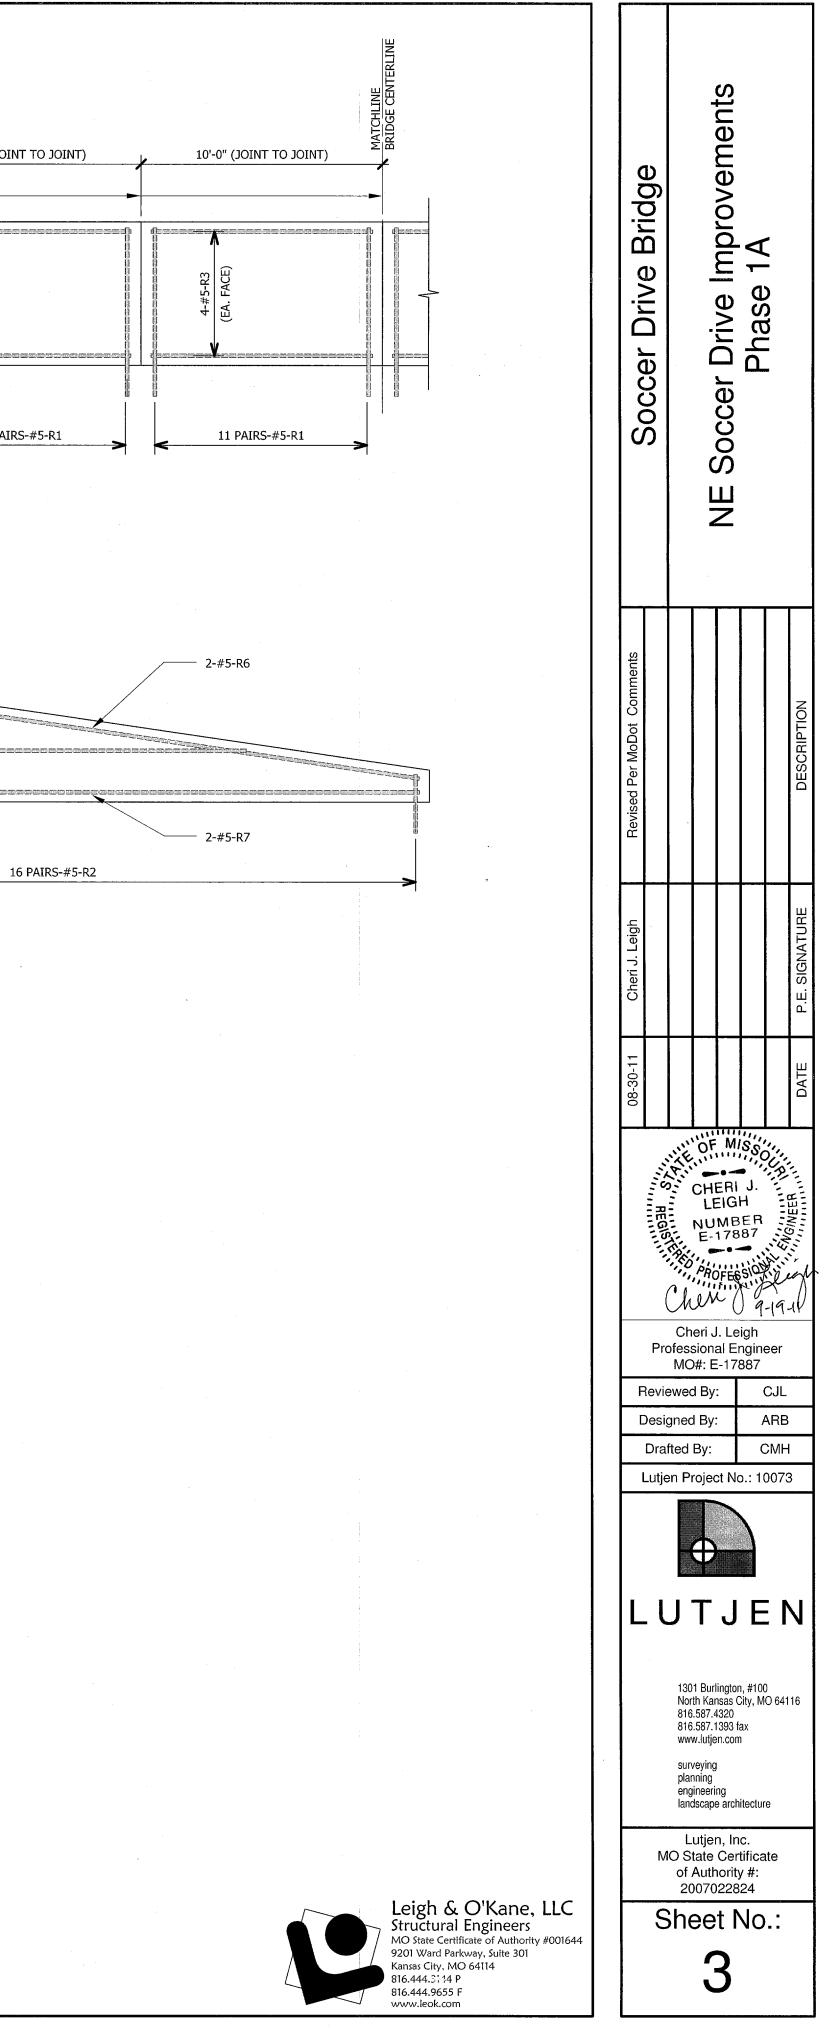

**BENDING DIAGRAM** SCALE: N.T.S.

| BAR  |         | 180 DEG | . HOOKS | 90 DEG. HOOKS |
|------|---------|---------|---------|---------------|
| SIZE | D (IN.) | A OR G  | J       | A OR G        |
| #3   | 2 1/4"  | 5"      | 3"      | 6"            |
| #4   | 3"      | 6"      | 4"      | 8"            |
| #5   | 3 3/4"  | 7"      | 5"      | 10"           |
| #6   | 4 1/2"  | 8"      | 6"      | 12"           |
| #7   | 5 1/4"  | 10"     | 7"      | 14"           |
| #8   | 6"      | 11"     | 8"      | 16"           |
| #9   | 9 1/2"  | 15"     | 11 3/4" | 19"           |
| #10  | 10 3/4" | 17"     | 13 1/4" | 22"           |
| #11  | 12"     | 19"     | 14 3/4" | 2'-0"         |
| #14  | 18 1/4" | 2'-3"   | 21 3/4" | 2'-7"         |





<u>90 DEG. HOOK</u>

<u>180 DEG. HOOK</u>





Leigh & O'Kane, LLC Structural Engineers MO State Certificate of Authority #001644 9201 Ward Parkway, Suite 301

# ents en Soccer Drive Bridge Improve 31A Drive I Phase er Socc Ш Z OF MISSO ize, **67-0**-40 CHERI J. LEIGH **二**丘 Relation NUMBER E-17887 PROFESSN Cheri J. Leigh Professional Engineer MO#: E-17887 CJL Reviewed By: Designed By: ARB CMH Drafted By: Lutjen Project No.: 10073 LUTJEN 1301 Burlington, #100 North Kansas City, MO 64116 816.587.4320 816.587.1393 fax www.lutjen.com surveying planning engineering landscape architecture Lutjen, Inc. MO State Certificate of Authority #: 2007022824 Sheet No.: 4







www.leok.com







#### A34482, Sht. 21



PEDESTRIAN GUARD FENCE (CHAIN LINK TYPE) SHALL BE IN ACCORDANCE WITH SEC. 1043, EXCEPT ALL FABRIC SHALL HAVE THE TOP AND BOTTOM