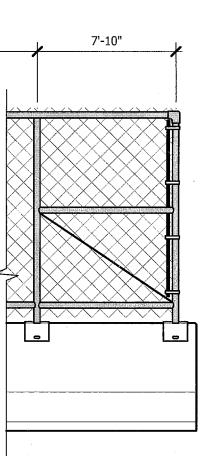

#### A34482, Sht. 7

-6"x1"

ſ

| r                      |        |                       |                |              |                 |
|------------------------|--------|-----------------------|----------------|--------------|-----------------|
| FED. ROAD<br>DIST. NO. | ST'ITE | FED. AID<br>PROJ. NO. | FISCAL<br>YEAR | SHEET<br>NO. | TOTAL<br>SHEETS |
| 5                      | MO.    |                       | 19             | 164          |                 |