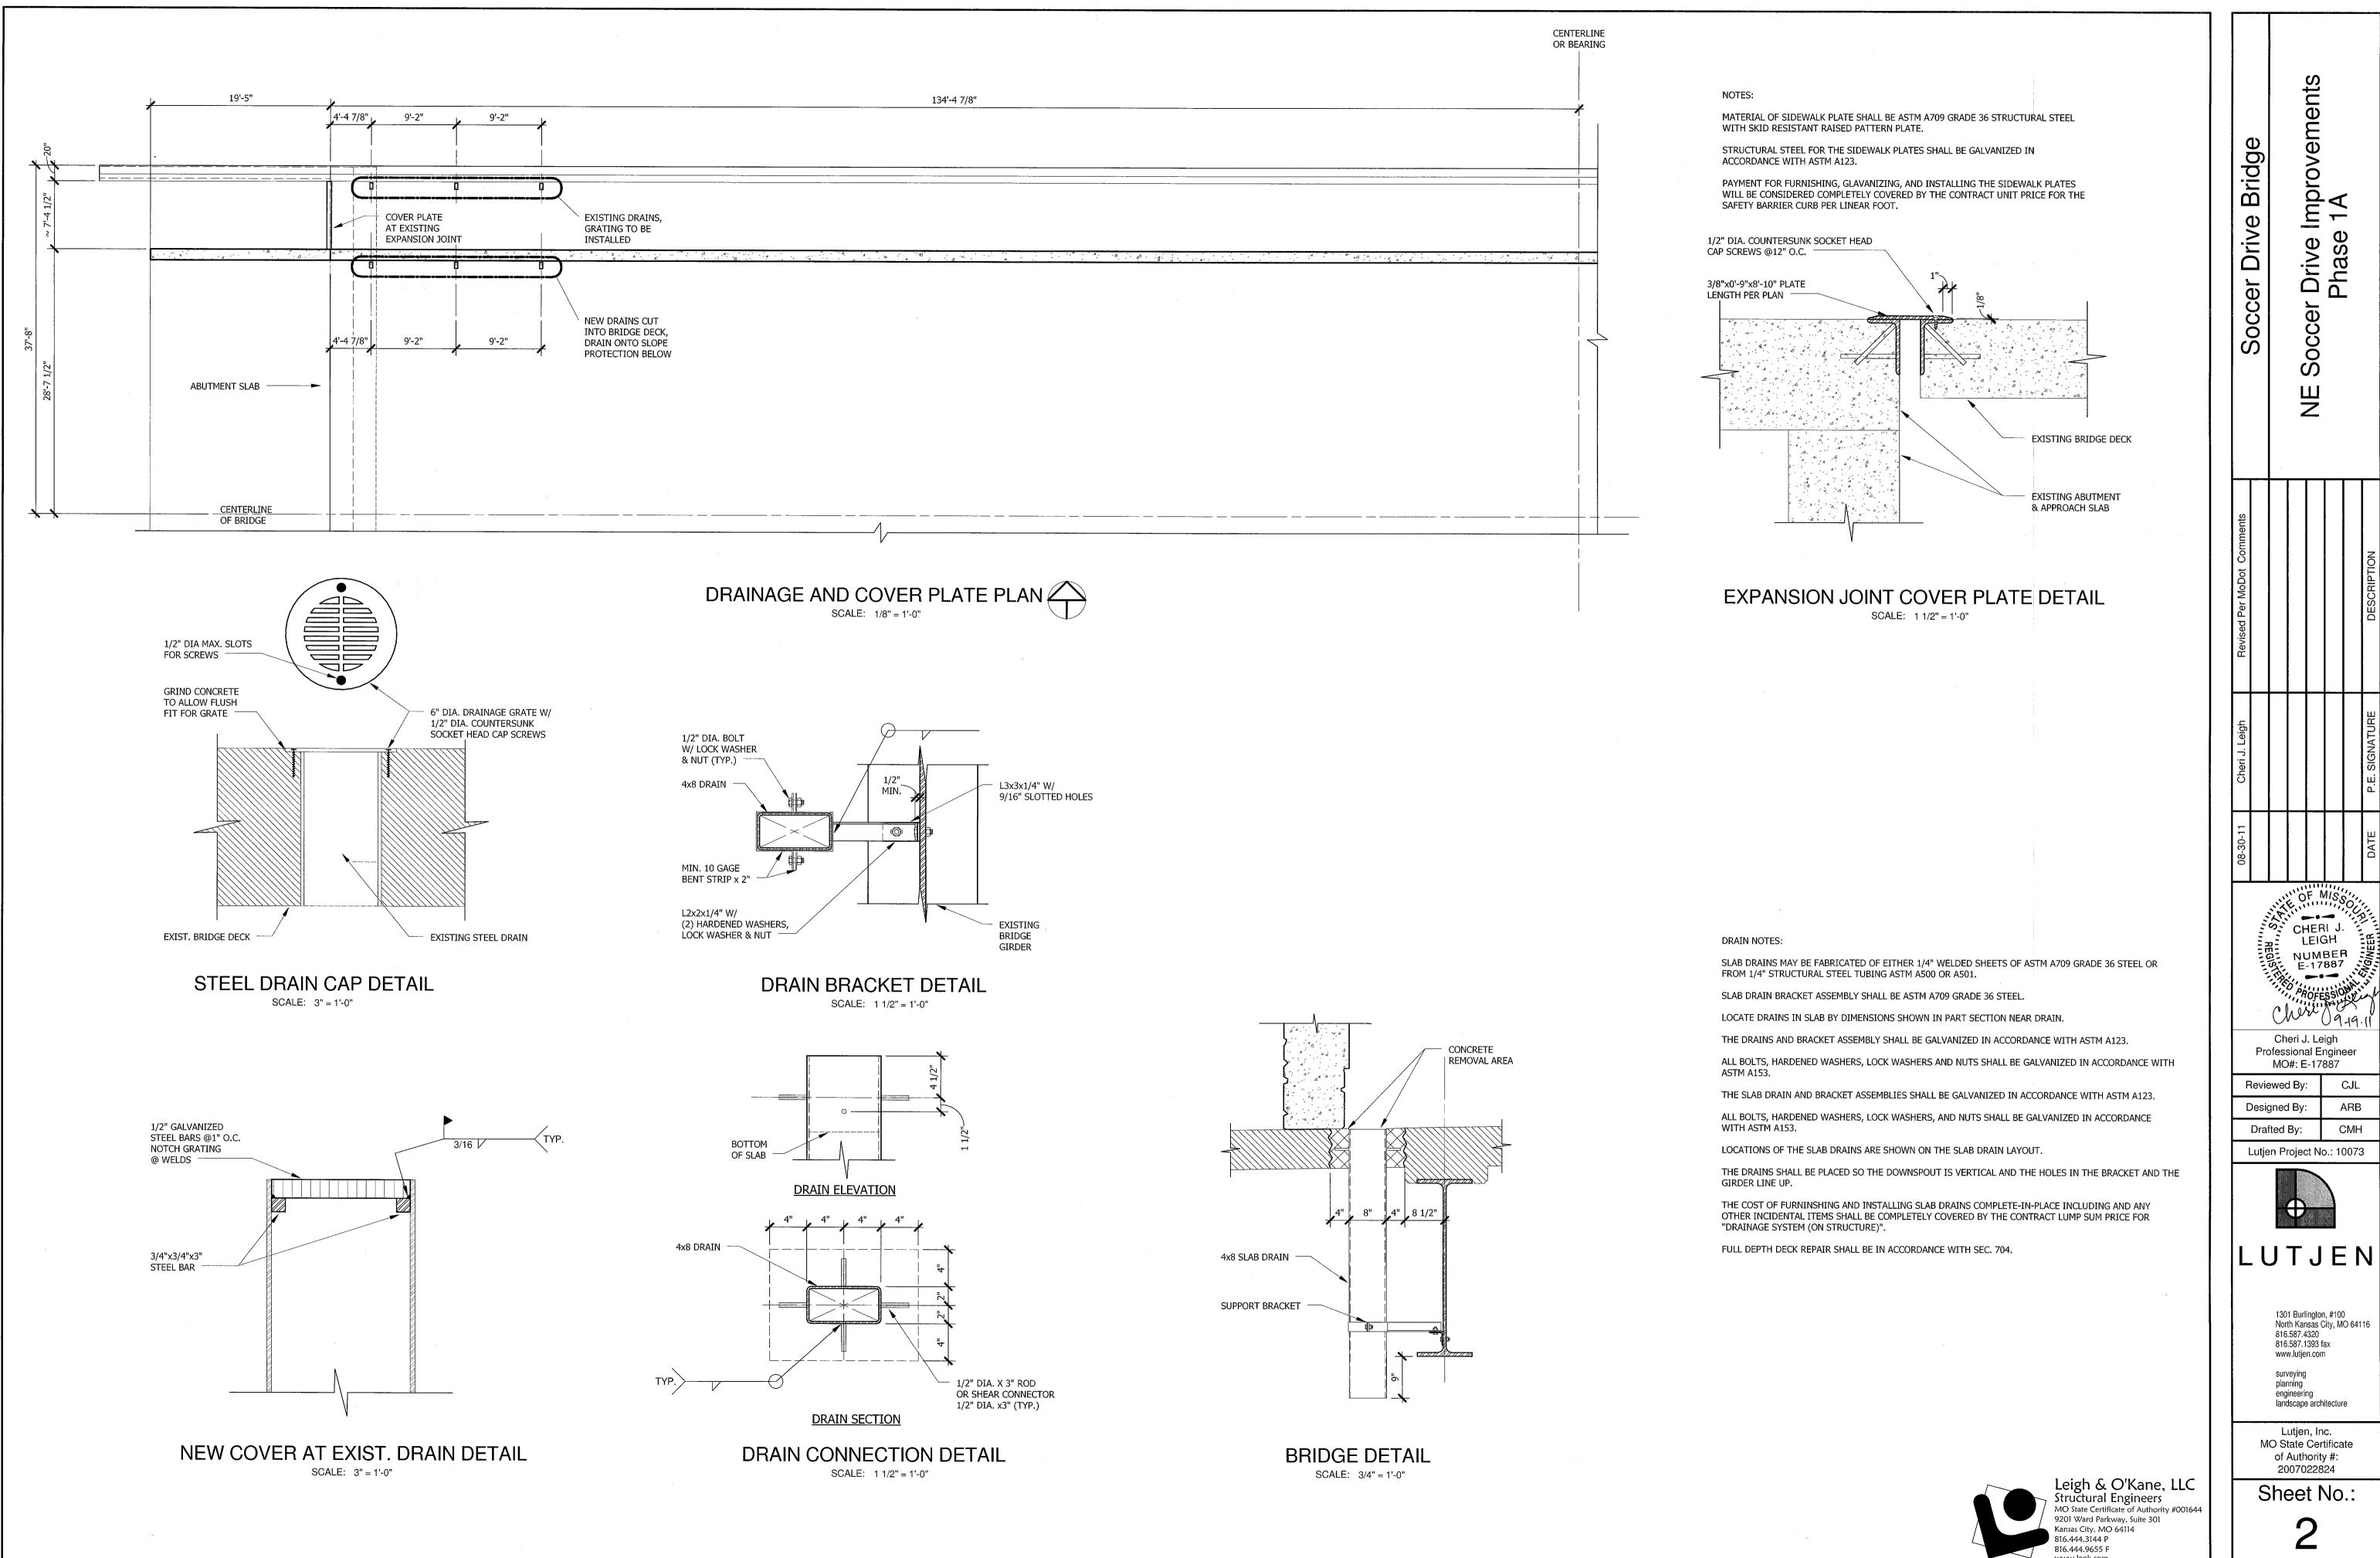

#### GENERAL NOTES:

SLAB DRAINS MAY BE FABRICATED OF EITHER 1/4" welded sheets of A.S.T.M. A36 STEEL OR FROM 1/4" Structural steel tubing A.S.T.M. A500 or A501.

OUTSIDE DIMENSIONS OF DRAINS ARE 8" x 4".

THE DRAINS SHALL BE CAST IN THE CONCRETE WITH THE TOP OF THE DRAINS BEING 1/8" BELOW THE FINISHED CONCRETE LINE.

LOCATE DRAINS IN SLAB BY DIMENSIONS SHOWN IN PART ELEVATION. SHIFT REINFORCING IN FIELD WHERE NECESSARY TO CLEAR DRAINS.

THE DRAINS AND 10 GAGE BRACKET ASSEMBLY SHALL BE GALVANIZED IN ACCORDANCE WITH A.S.T.M. A123.

THE  $1/4"\ x\ 3"\ x\ 2"$  BAR SHALL BE LOCATED ON THE PLATE GIRDER SHOP DRAWINGS.

Shop drawings will not be required for slab drains and the 10 gage bracket assembly.

Cost of furnishing, fabricating, galvanizing and installing slab drains, complete in place, shall be paid for at the contract unit price for slab drains per each.

Symm. ost. & Roadway

٢