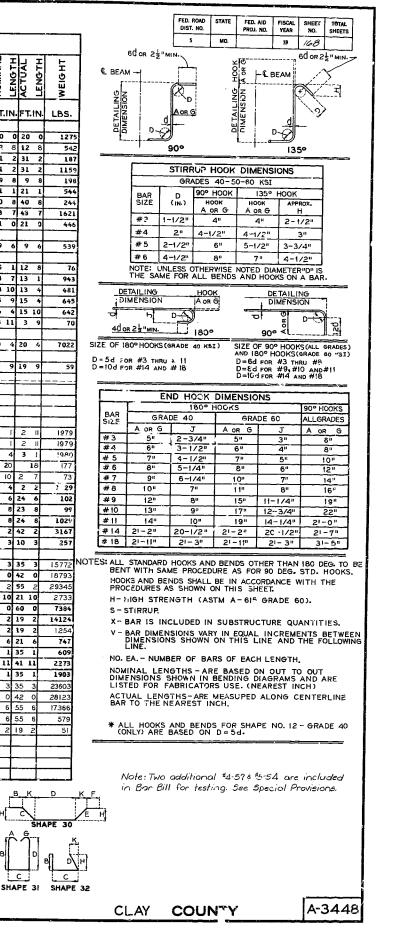

#### A34482, Sht. 11

| FED. ROAD | STATE | FED. AID   | FISCAL | SHEET | TOTAL  |
|-----------|-------|------------|--------|-------|--------|
| DIST. NO. |       | Pf.OJ. NO. | YEAR   | NO.   | SHEETS |
| 5         | MO.   |            | 19     | 166   |        |