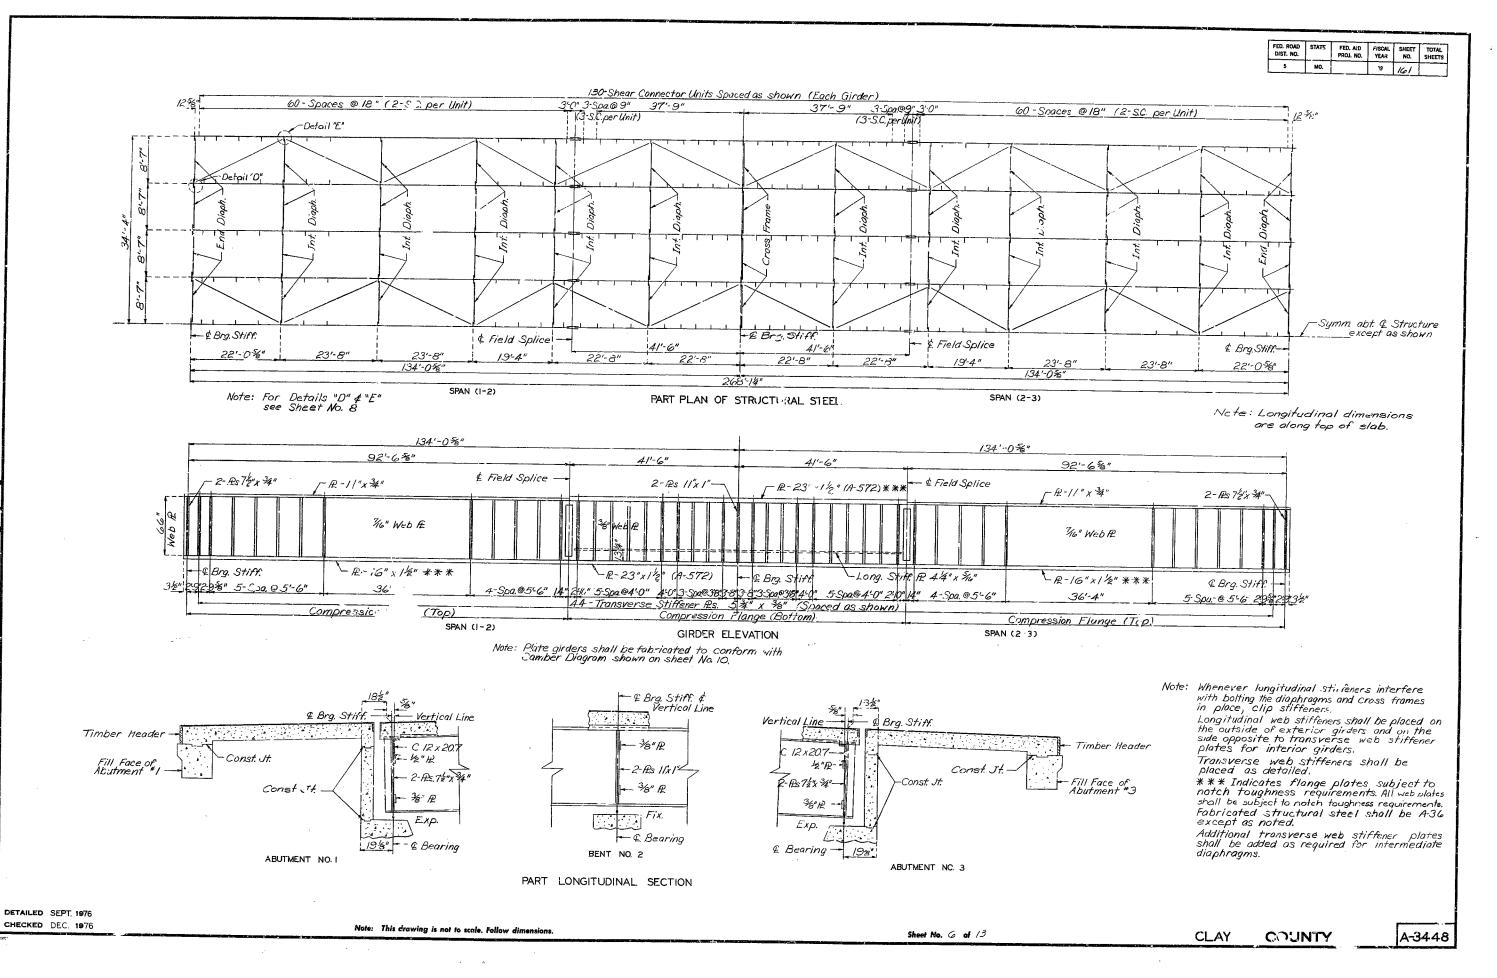

n)Lin.Ft.   |         | 144       | 144     |
| eel (Grode 60)                  | <i>L</i> Ь, | 44,970  | 82,840    | 127,810 |
| eel (Epoxy Coated)              | Lb.         | 1520    | 93,890    | 95,410  |
| ructural Carbon Steel           | L.b.        | _       | 493,160   | 493,160 |
| ructurai Low Alloy Steel        | Lb.         |         | 175,250   | 175,250 |
| tern B) Green                   | Ton         |         | 333.4     | 333.4   |
|                                 |             |         |           |         |
|                                 |             |         |           |         |
|                                 |             |         |           |         |



₽

1. ·

#### A34482, Sht. 3

Ţ

٢



#### A34482, Sht. 4

-



. . . .

#### A34482, Sht. 5



### A34482, Sht. 6



#### A34482, Sht. 7



-6"x1"



ſ



| r                      |        |                       |                |              |                 |
|------------------------|--------|-----------------------|----------------|--------------|-----------------|
| FED. ROAD<br>DIST. NO. | ST'ITE | FED. AID<br>PROJ. NO. | FISCAL<br>YEAR | SHEET<br>NO. | TOTAL<br>SHEETS |
| 5                      | MO.    |                       | 19             | 164          |                 |

ſ



٢

STD.



#### A34482, Sht. 11

| FED. ROAD | STATE | FED. AID   | FISCAL | SHEET | TOTAL  |
|-----------|-------|------------|--------|-------|--------|
| DIST. NO. |       | Pf.OJ. NO. | YEAR   | NO.   | SHEETS |
| 5         | MO.   |            | 19     | 166   |        |

7

#### GENERA