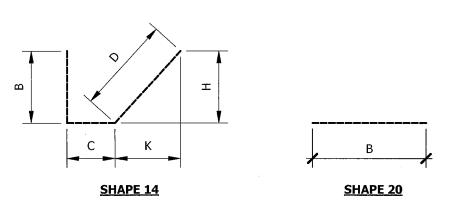

#### GENERAL NOTES:

SLAB DRAINS MAY BE FABRICATED OF EITHER 1/4" welded sheets of A.S.T.M. A36 STEEL OR FROM 1/4" Structural steel tubing A.S.T.M. A500 or A501.

OUTSIDE DIMENSIONS OF DRAINS ARE 8" x 4".

THE DRAINS SHALL BE CAST IN THE CONCRETE WITH THE TOP OF THE DRAINS BEING 1/8" BELOW THE FINISHED CONCRETE LINE.

LOCATE DRAINS IN SLAB BY DIMENSIONS SHOWN IN PART ELEVATION. SHIFT REINFORCING IN FIELD WHERE NECESSARY TO CLEAR DRAINS.