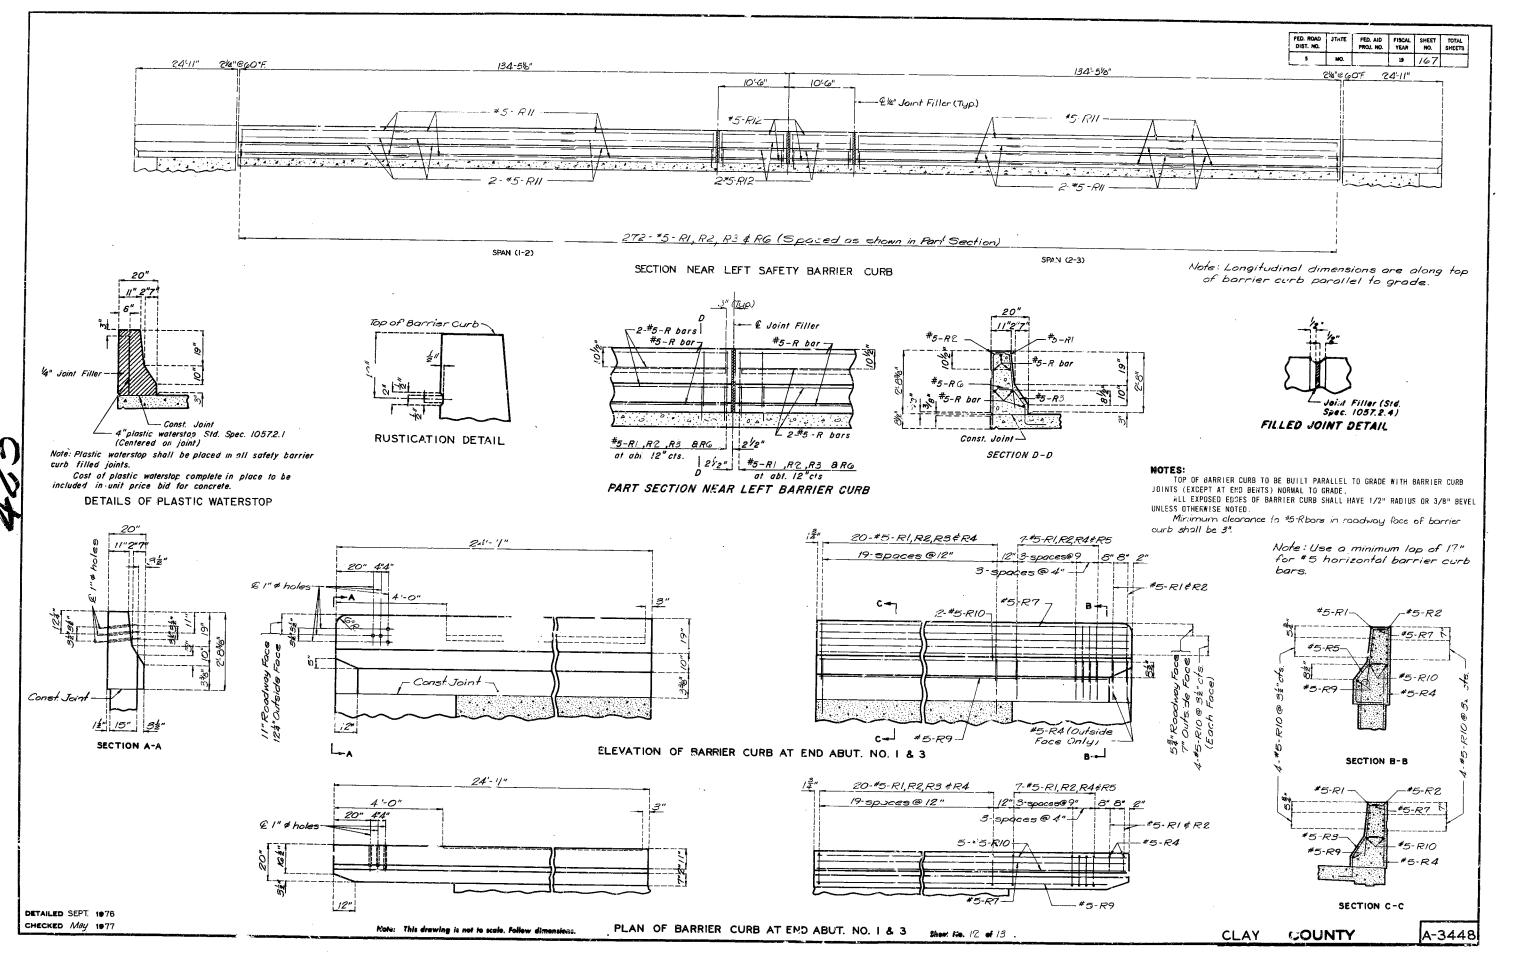

#### A34482, Sht. 2

| FED. ROAD<br>DIST. NO. | STATE | FED. AID<br>PRO NO. | FISCAL<br>YEAR | SHEET<br>NO. | TOTA.<br>SHEETS |
|------------------------|-------|---------------------|----------------|--------------|-----------------|
| 5                      | MO.   |                     | 19             | 157          | ļ               |

| ESTIMATED QUA                   | NTITIES     |         |           |         |
|---------------------------------|-------------|---------|-----------|---------|
| ITEM                            |             | SUBSTR. | SUPERSTR. | TOTAL   |
| ation                           | Cu. Yd.     | 215     |           | 215     |
|                                 | Each        |         | 12        | 12      |
| teel Pile (10")                 | Lin. Ft.    | 2,357   |           | 2,357   |
| rete                            | Cu. Yd.     | 337.4   |           | 337.4   |
| crete                           | Cu. Yd.     |         | 746.4     | 746.4   |
| mpression Exp. Joint Seal (3.52 | n)Lin.Ft.   |         | 144       | 144     |
| eel (Grode 60)                  | <i>L</i> Ь, | 44,970  | 82,840    | 127,810 |
| eel (Epoxy Coated)              | Lb.         | 1520    | 93,890    | 95,410  |
| ructural Carbon Steel           | L.b.        | _       | 493,160   | 493,160 |
| ructurai Low Alloy Steel        | Lb.         |         | 175,250   | 175,250 |
| tern B) Green                   | Ton         |         | 333.4     | 333.4   |
|                                 |             |         |           |         |
|                                 |             |         |           |         |
|                                 |             |         |           |         |