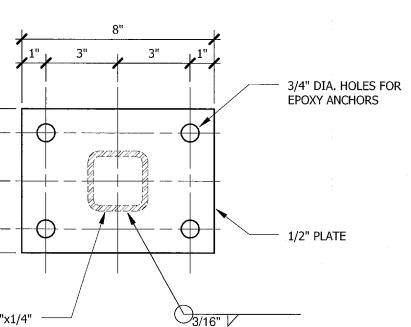

#### GENERAL NOTES:

SLAB DRAINS MAY BE FABRICATED OF EITHER 1/4" welded sheets of A.S.T.M. A36 STEEL OR FROM 1/4" Structural steel tubing A.S.T.M. A500 or A501.

OUTSIDE DIMENSIONS OF DRAINS ARE 8" x 4".

THE DRAINS SHALL BE CAST IN THE CONCRETE WITH THE TOP OF THE DRAINS BEING 1/8" BELOW THE FINISHED CONCRETE LINE.

LOCATE DRAINS IN SLAB BY DIMENSIONS SHOWN IN PART ELEVATION. SHIFT REINFORCING IN FIELD WHERE NECESSARY TO CLEAR DRAINS.

THE DRAINS AND 10 GAGE BRACKET ASSEMBLY SHALL BE GALVANIZED IN ACCORDANCE WITH A.S.T.M. A123.

THE  $1/4"\ x\ 3"\ x\ 2"$  BAR SHALL BE LOCATED ON THE PLATE GIRDER SHOP DRAWINGS.

Shop drawings will not be required for slab drains and the 10 gage bracket assembly.