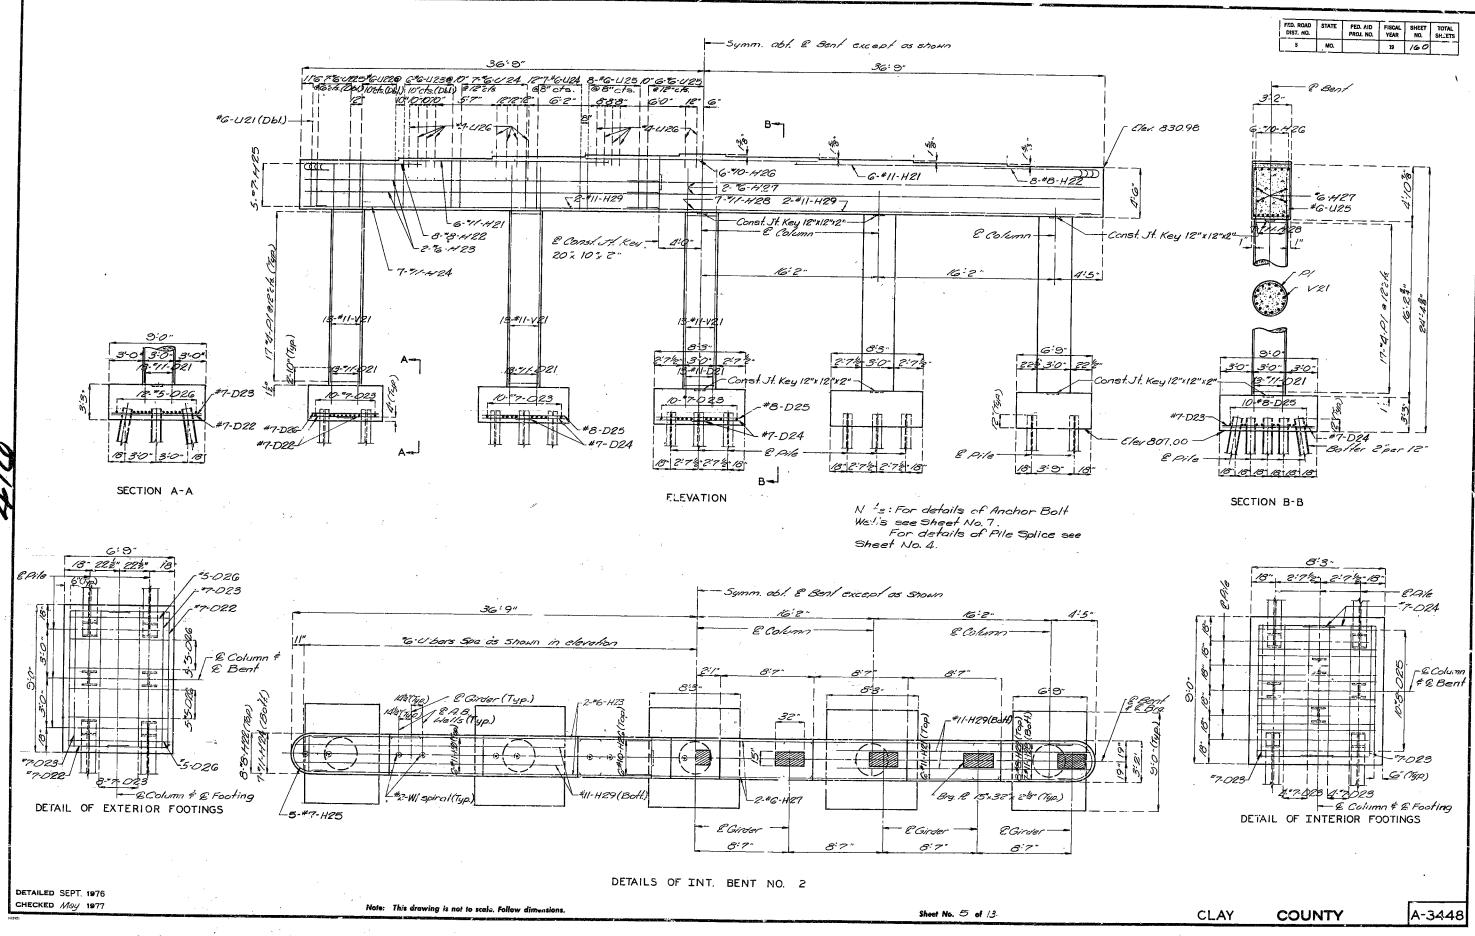

pression Exp. Joint Seal (3.52 | n)Lin.Ft.   |         | 144       | 144     |
| eel (Grode 60)                  | <i>L</i> Ь, | 44,970  | 82,840    | 127,810 |
| eel (Epoxy Coated)              | Lb.         | 1520    | 93,890    | 95,410  |
| ructural Carbon Steel           | L.b.        | _       | 493,160   | 493,160 |
| ructurai Low Alloy Steel        | Lb.         |         | 175,250   | 175,250 |
| tern B) Green                   | Ton         |         | 333.4     | 333.4   |
|                                 |             |         |           |         |
|                                 |             |         |           |         |
|                                 |             |         |           |         |



₽

1. ·

#### A34482, Sht. 3

Ţ

٢



#### A34482, Sht. 4

-



. . . .

#### A34482, Sht. 5



### A34482, Sht. 6



#### A34482, Sht. 7



-6"x1"



ſ



| r                      |        |                       |                |              |                 |
|------------------------|--------|-----------------------|----------------|--------------|-----------------|
| FED. ROAD<br>DIST. NO. | ST'ITE | FED. AID<br>PROJ. NO. | FISCAL<br>YEAR | SHEET<br>NO. | TOTAL<br>SHEETS |
| 5                      | MO.    |                       | 19             | 164          |                 |

ſ



٢

STD.



#### A34482, Sht. 11

| FED. ROAD | STATE | FED. AID   | FISCAL | SHEET | TOTAL  |
|-----------|-------|------------|--------|-------|--------|
| DIST. NO. |       | Pf.OJ. NO. | YEAR   | NO.   | SHEETS |
| 5         | MO.   |            | 19     |