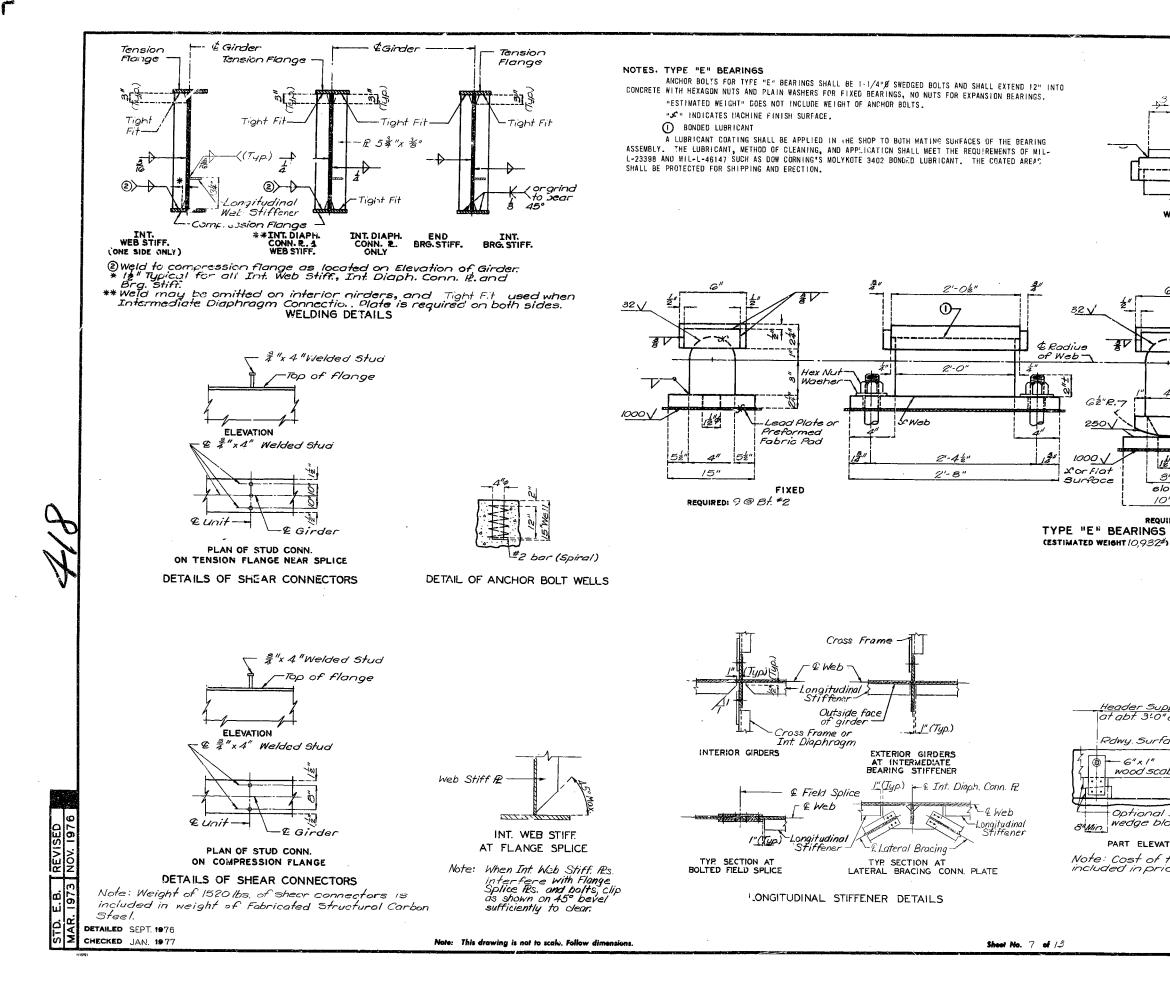

#### A34482, Sht. 7

-6"x1"

ſ

| r                      |        |                       |                |              |                 |
|------------------------|--------|-----------------------|----------------|--------------|-----------------|
| FED. ROAD<br>DIST. NO. | ST'ITE | FED. AID<br>PROJ. NO. | FISCAL<br>YEAR | SHEET<br>NO. | TOTAL<br>SHEETS |
| 5                      | MO.    |                       | 19             | 164          |                 |