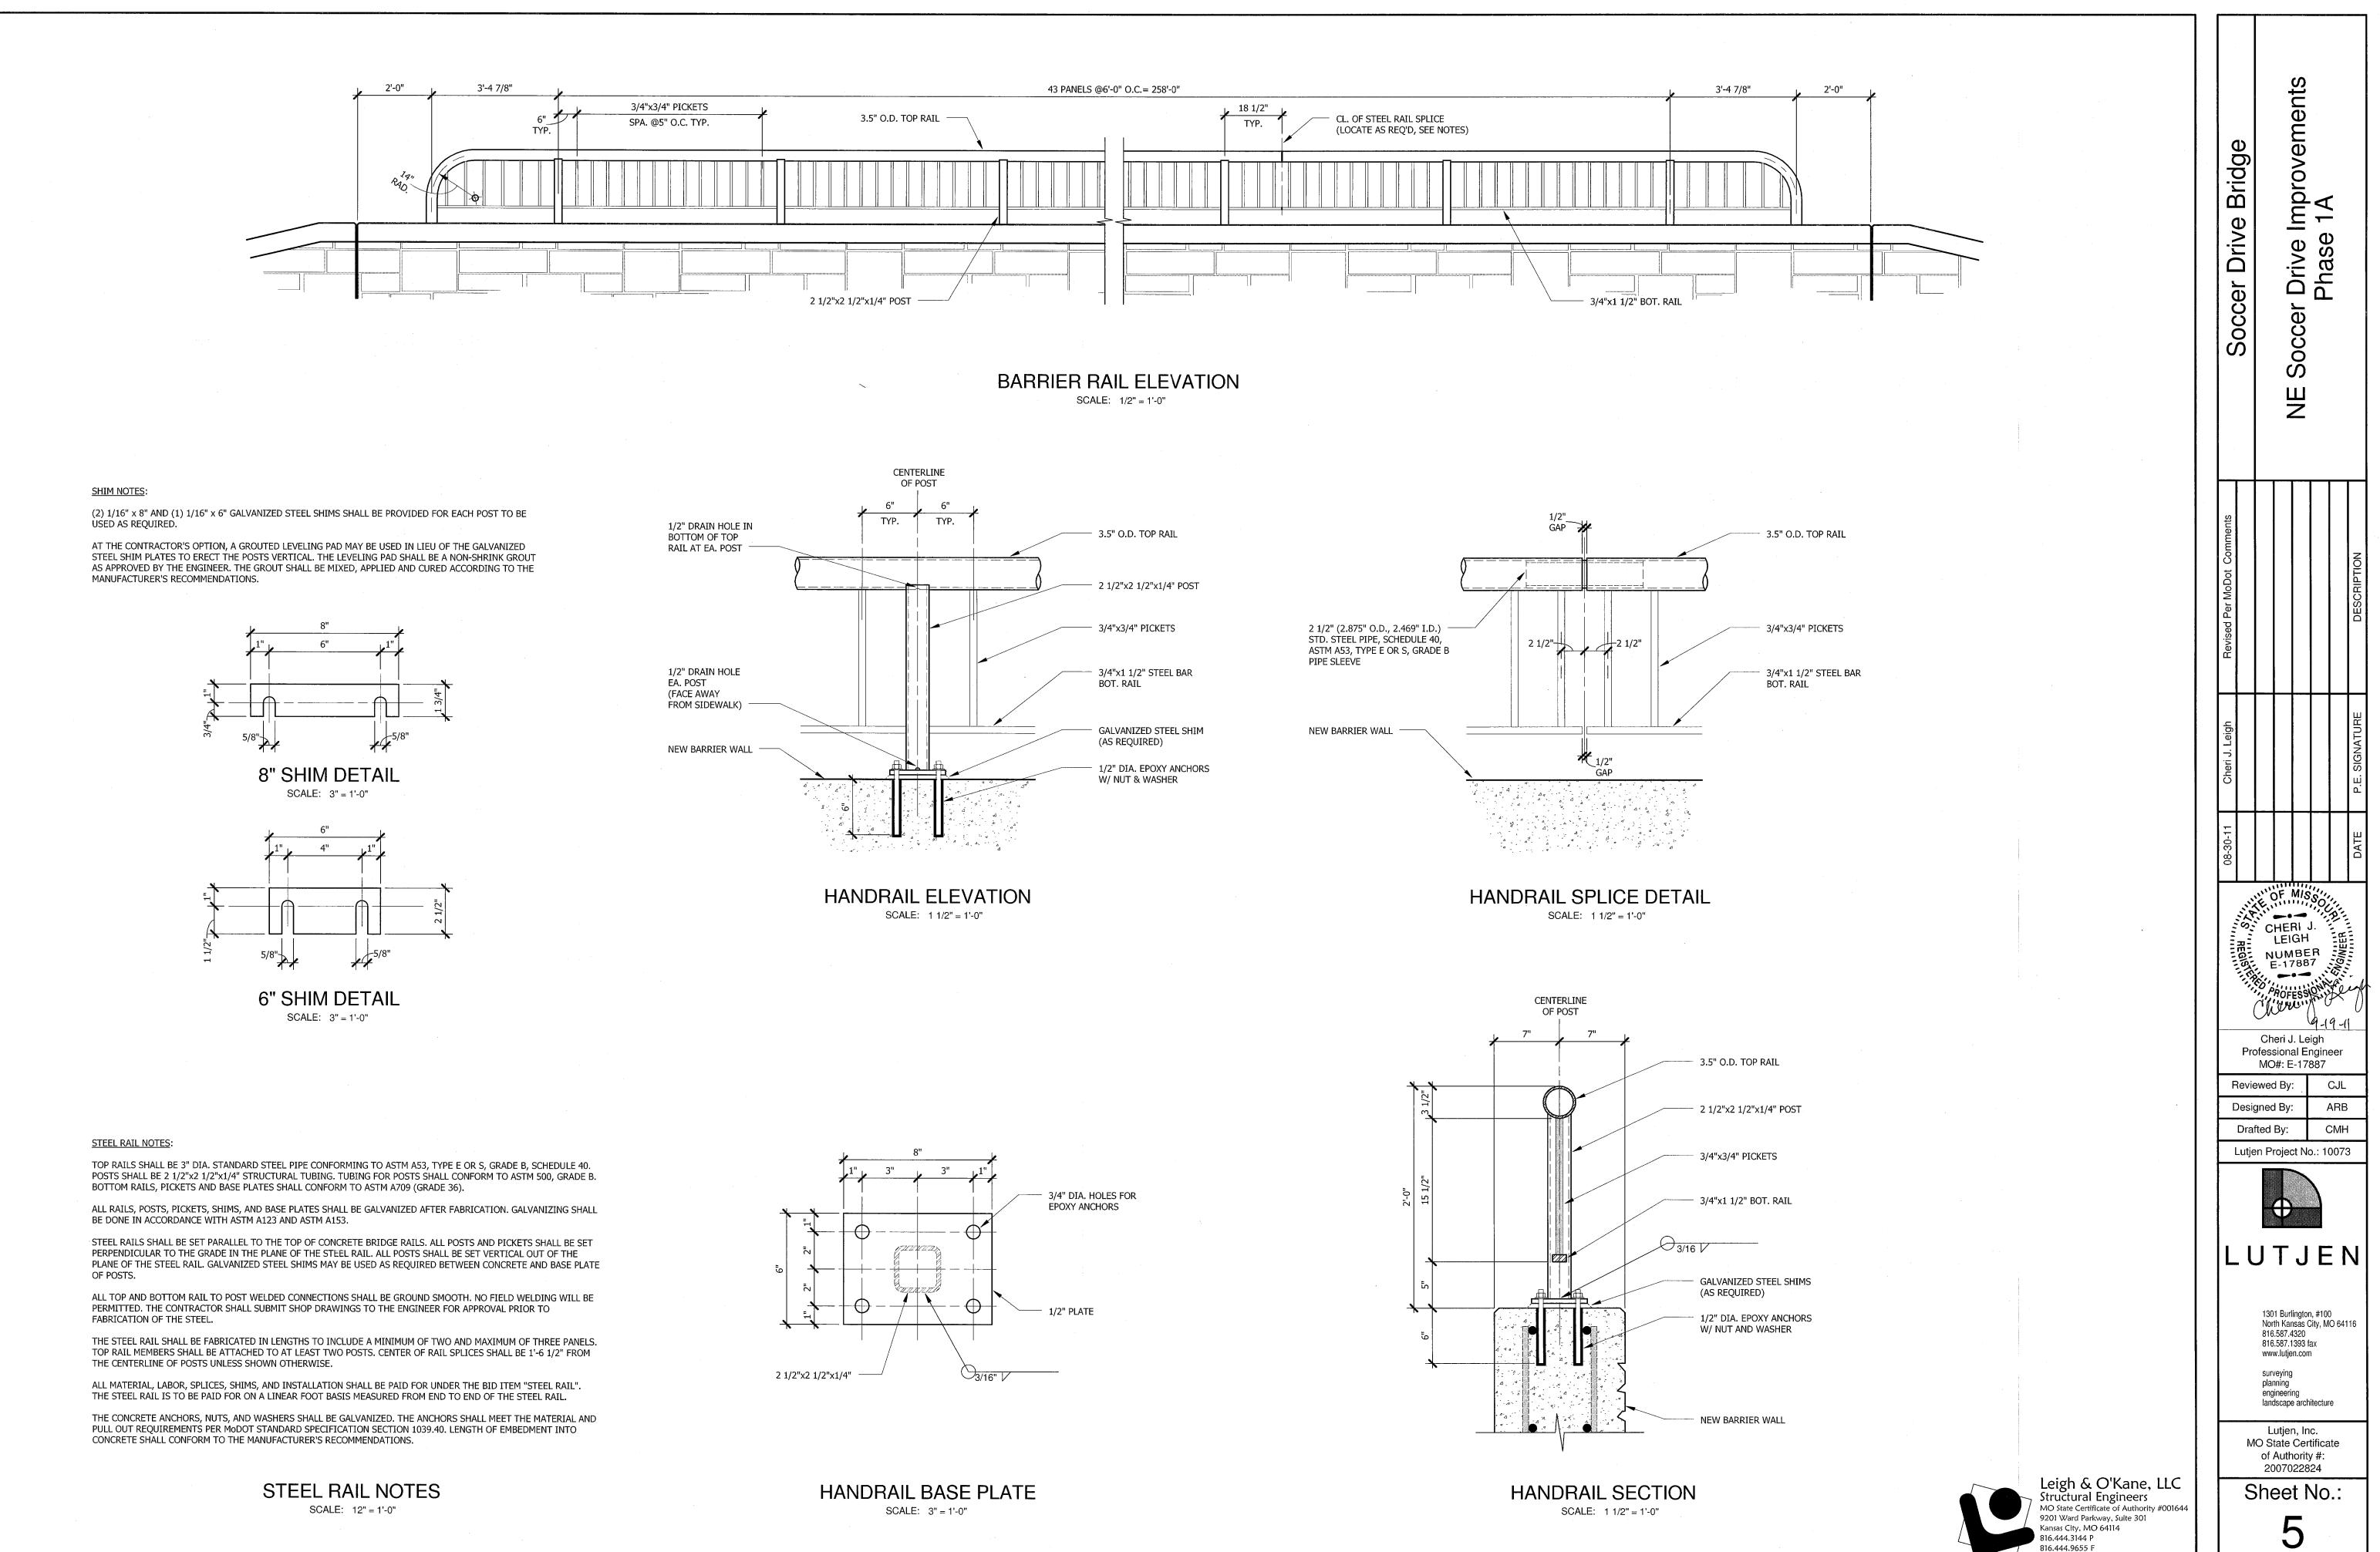

| 22"           |
| #11  | 12"     | 19"     | 14 3/4" | 2'-0"         |
| #14  | 18 1/4" | 2'-3"   | 21 3/4" | 2'-7"         |





<u>90 DEG. HOOK</u>

<u>180 DEG. HOOK</u>





Leigh & O'Kane, LLC Structural Engineers MO State Certificate of Authority #001644 9201 Ward Parkway, Suite 301

# ents en Soccer Drive Bridge Improve 31A Drive I Phase er Socc Ш Z OF MISSO ize, **67-0**-40 CHERI J. LEIGH **二**丘 Relation NUMBER E-17887 PROFESSN Cheri J. Leigh Professional Engineer MO#: E-17887 CJL Reviewed By: Designed By: ARB CMH Drafted By: Lutjen Project No.: 10073 LUTJEN 1301 Burlington, #100 North Kansas City, MO 64116 816.587.4320 816.587.1393 fax www.lutjen.com surveying planning engineering landscape architecture Lutjen, Inc. MO State Certificate of Authority #: 2007022824 Sheet No.: 4







www.leok.com







#### A34482, Sht. 21



PEDESTRIAN GUARD FENCE (CHAIN LINK TYPE) SHALL BE IN ACCORDANCE WITH SEC. 1043, EXCEPT ALL FABRIC SHALL HAVE THE TOP AND BOTTOM EDGES KNUCKLED. ALL PIPES AND

ALL RAIL POSTS SHALL BE VERTICAL. GROUT OF 1/2" MINIMUM THICKNESS SHALL BE PLACED UNDER CONNECTION PLATES TO PROVIDE FOR VERTICAL ALIGNMENT OF RAIL POSTS.

PAYMENT FOR FURNISHING, COATING, AND ERECTING THE FENCE AND FRAME COMPLETE WITH EPOXY ANCHOR SYSTEMS AND WASHERS WILL BE CONSIDERED COMPLETELY COVERED BY THE CONTRACT UNIT PRICE FOR (72") PEDESTRIAN FENCE PER LINEAR FOOT.

DIMENSIONS OF PEDESTRIAN GUARD FENCE ARE MEASURED HORIZONTALLY.

CONTRACTOR SHALL USE ONE OF THE QUALIFIED EPOXY ANCHOR SYSTEMS IN ACCORDANCE

THE MINIMUM EMBEDMENT DEPTH IN CONCRETE WITH f'c = 4000 PSI FOR THE E