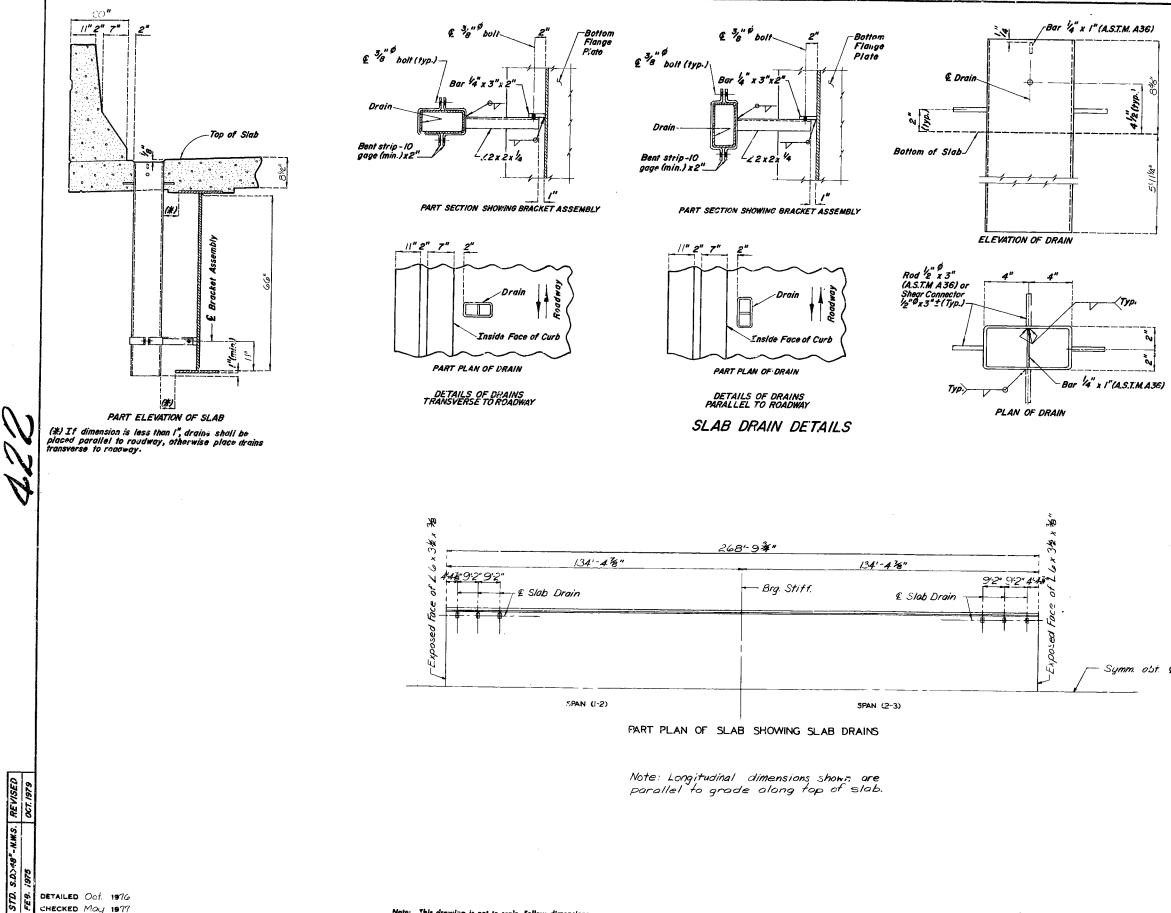

#### GENERAL NOTES:

SLAB DRAINS MAY BE FABRICATED OF EITHER 1/4" welded sheets of A.S.T.M. A36 STEEL OR FROM 1/4" Structural steel tubing A.S.T.M. A500 or A501.

OUTSIDE DIMENSIONS OF DRAINS ARE 8" x 4".

THE DRAINS SHALL BE CAST IN THE CONCRETE WITH THE TOP OF THE DRAINS BEING 1/8" BELOW THE FINISHED CONCRETE LINE.

LOCATE DRAINS IN SLAB BY DIMENSIONS SHOWN IN PART ELEVATION. SHIFT REINFORCING IN FIELD WHERE NECESSARY TO CLEAR DRAINS.

THE DRAINS AND 10 GAGE BRACKET ASSEMBLY SHALL BE GALVANIZED IN ACCORDANCE WITH A.S.T.M. A123.

THE  $1/4"\ x\ 3"\ x\ 2"$  BAR SHALL BE LOCATED ON THE PLATE GIRDER SHOP DRAWINGS.

Shop drawings will not be required for slab drains and the 10 gage bracket assembly.

Cost of furnishing, fabricating, galvanizing and installing slab drains, complete in place, shall be paid for at the contract unit price for slab drains per each.

Symm. ost. & Roadway

٢