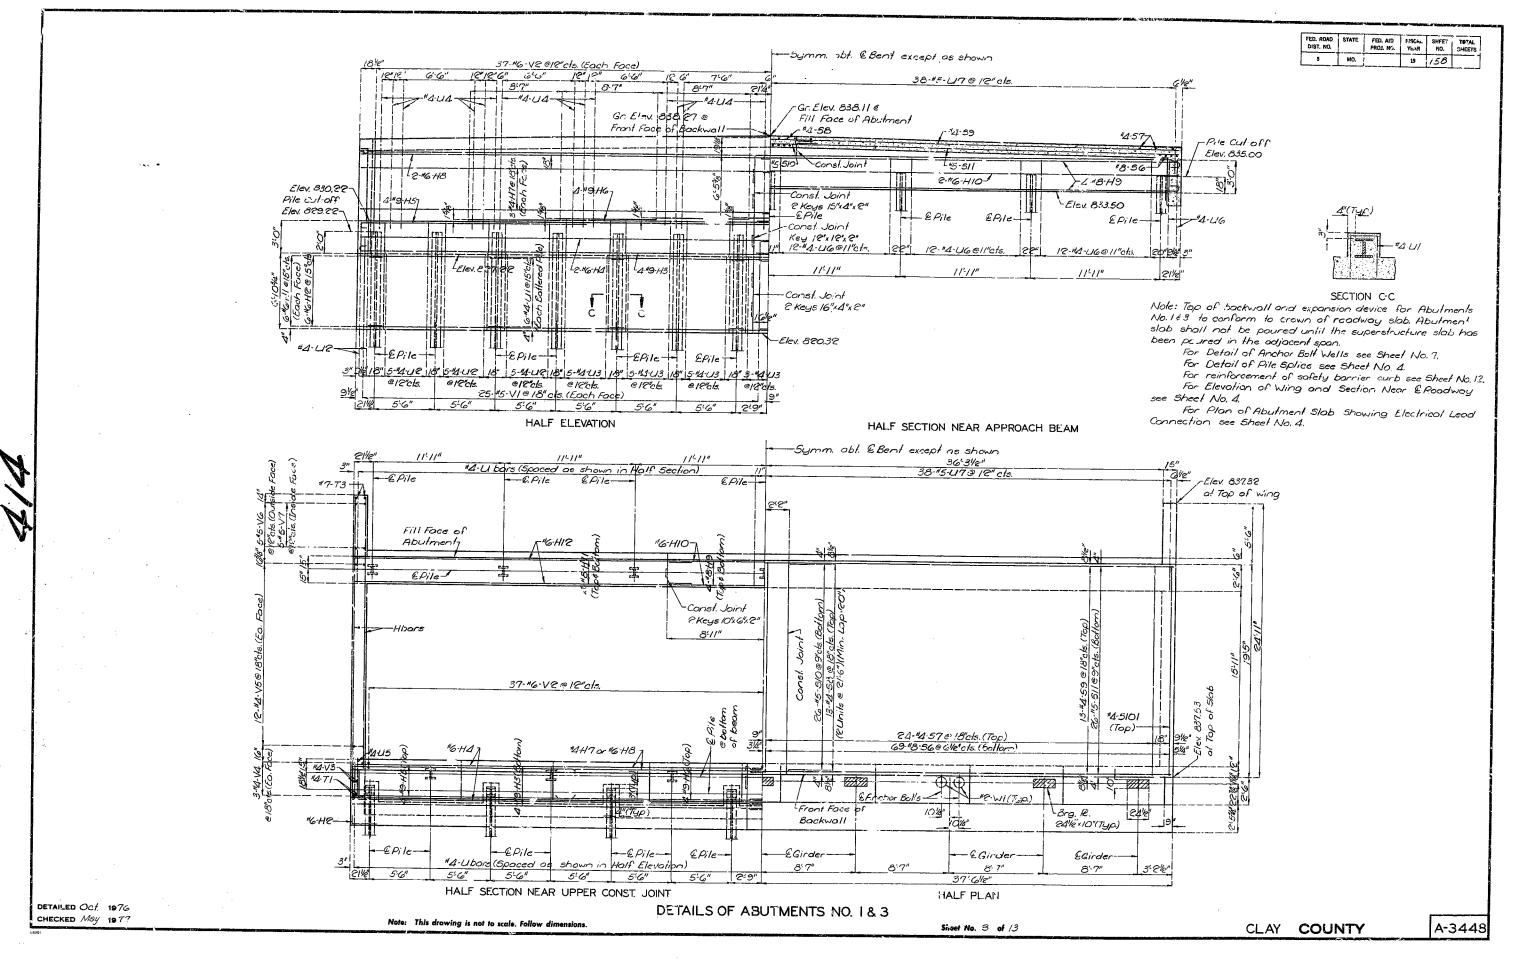

| Cu. Yd.     |         | 746.4     | 746.4   |
| mpression Exp. Joint Seal (3.52 | n)Lin.Ft.   |         | 144       | 144     |
| eel (Grode 60)                  | <i>L</i> Ь, | 44,970  | 82,840    | 127,810 |
| eel (Epoxy Coated)              | Lb.         | 1520    | 93,890    | 95,410  |
| ructural Carbon Steel           | L.b.        | _       | 493,160   | 493,160 |
| ructurai Low Alloy Steel        | Lb.         |         | 175,250   | 175,250 |
| tern B) Green                   | Ton         |         | 333.4     | 333.4   |
|                                 |             |         |           |         |
|                                 |             |         |           |         |
|                                 |             |         |           |         |



₽

1. ·

#### A34482, Sht. 3

Ţ

٢



#### A34482, Sht. 4

-



. . . .

#### A34482, Sht. 5



### A34482, Sht. 6



#### A34482, Sht. 7



-6"x1"



ſ



| r                      |        |                       |                |              |                 |
|------------------------|--------|-----------------------|----------------|--------------|-----------------|
| FED. ROAD<br>DIST. NO. | ST'ITE | FED. AID<br>PROJ. NO. | FISCAL<br>YEAR | SHEET<br>NO. | TOTAL<br>SHEETS |
| 5                      | MO.    |                       | 19             | 164          |                 |

ſ



٢

STD.



#### A34482, Sht. 11

| FED. ROAD | STATE | FED. AID   | FISCAL | SHEET | TOTAL  |
|-----------|-------|------------|--------|-------|--------|
| DIST. NO. |       | Pf.OJ. NO. | YEAR