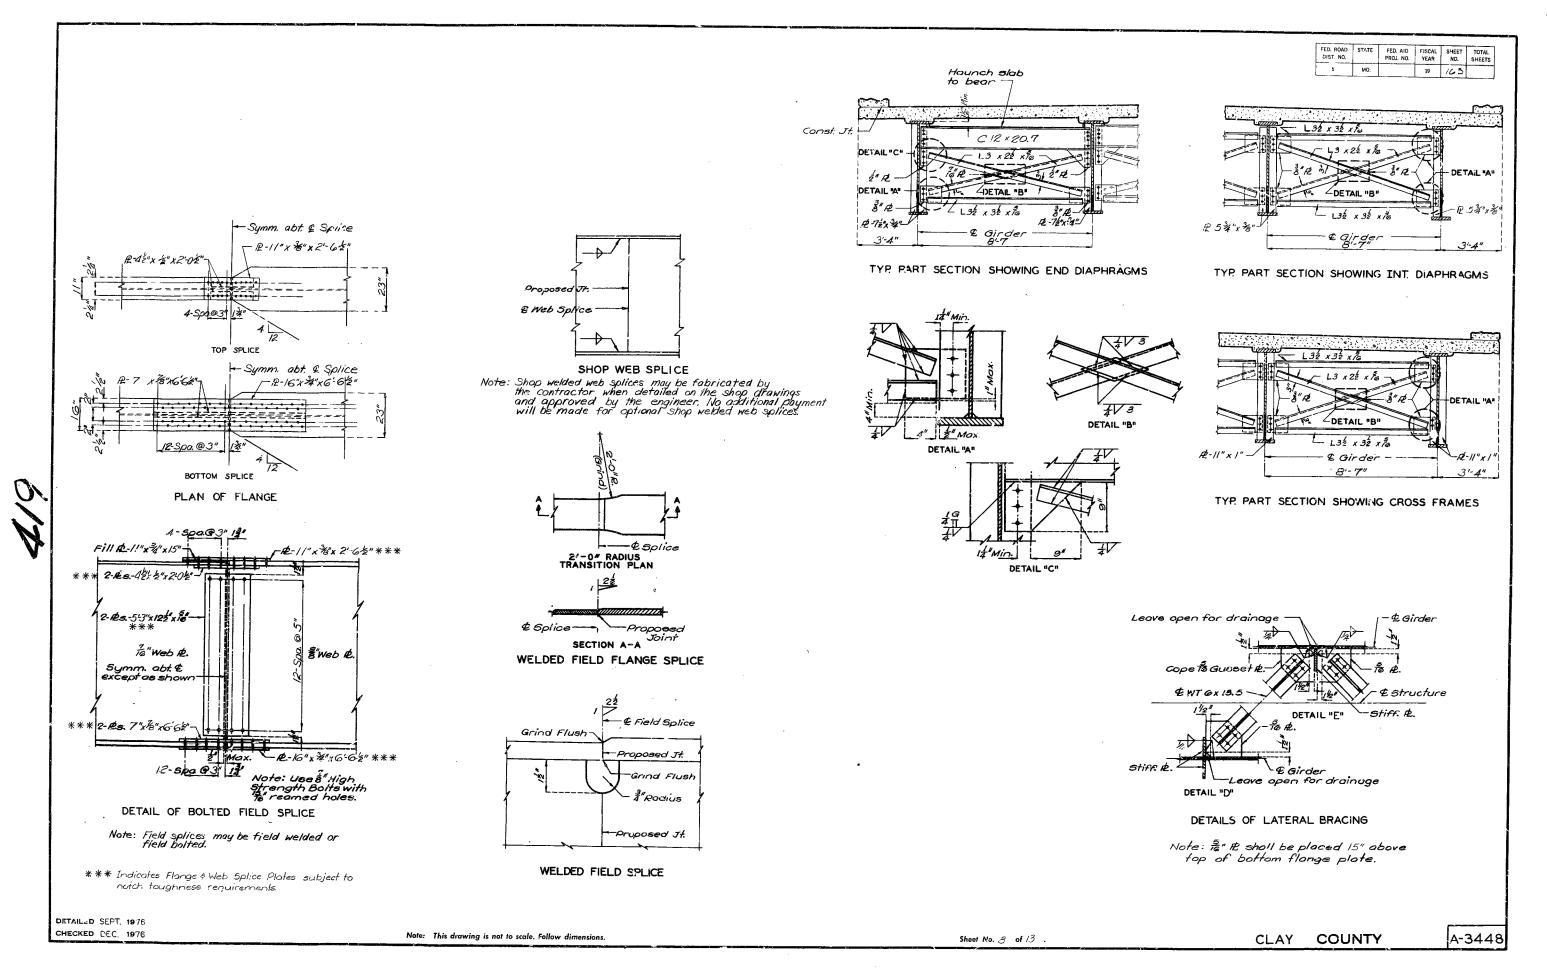

#### A34482, Sht. 7

-6"x1"

ſ

| r                      |        |                       |                |              |                 |
|------------------------|--------|-----------------------|----------------|--------------|-----------------|
| FED. ROAD<br>DIST. NO. | ST'ITE | FED. AID<br>PROJ. NO. | FISCAL<br>YEAR | SHEET<br>NO. | TOTAL<br>SHEETS |
| 5                      | MO.    |                       | 19             | 164          |                 |