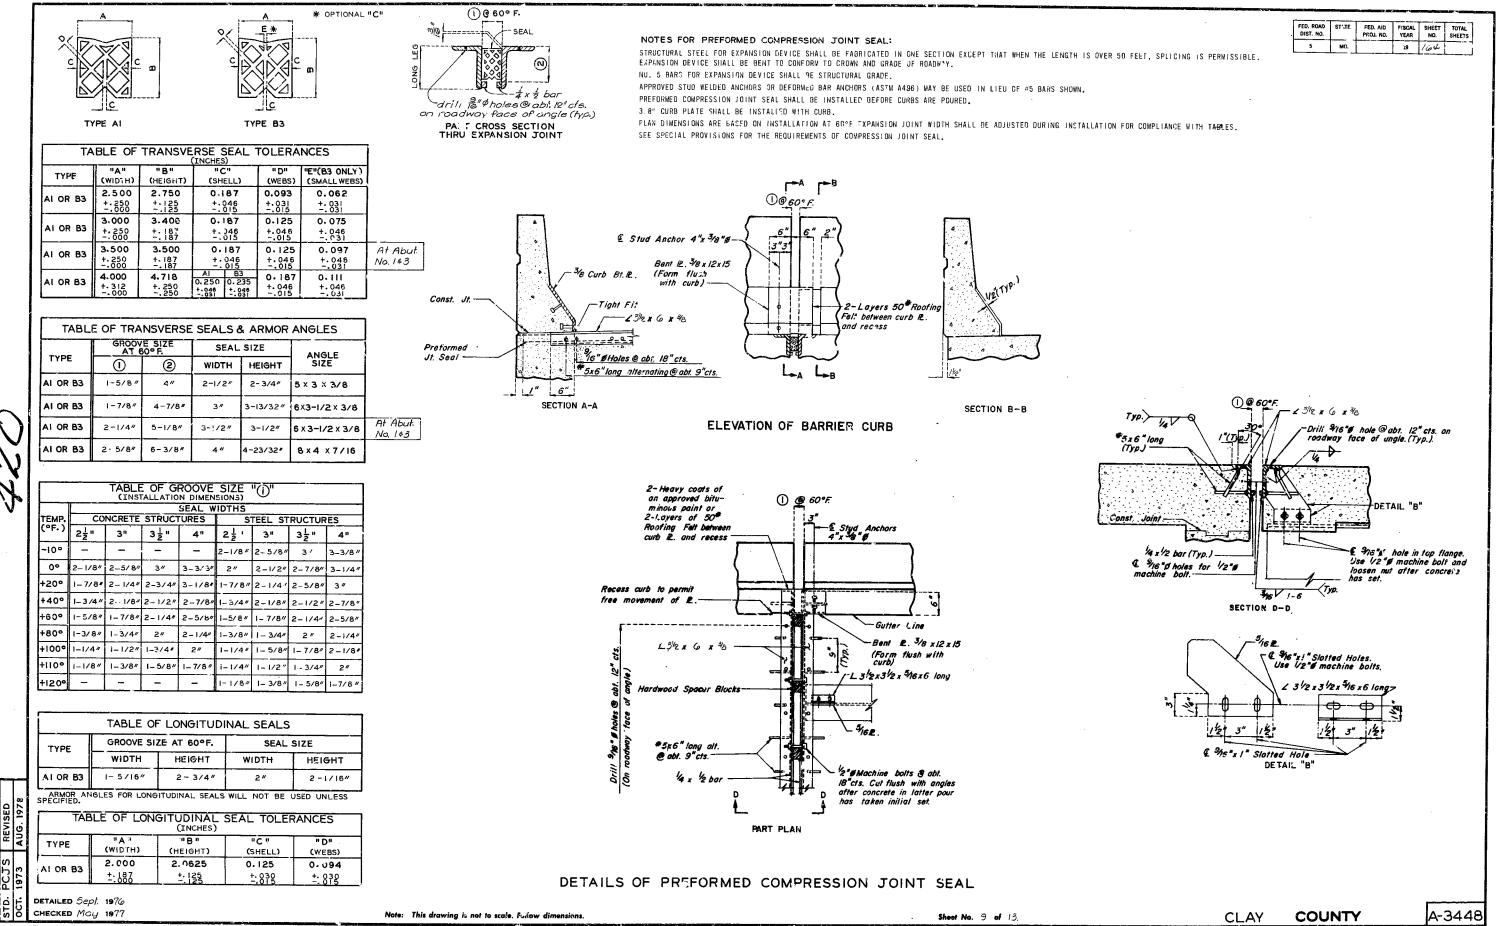

60)                  | <i>L</i> Ь, | 44,970  | 82,840    | 127,810 |
| eel (Epoxy Coated)              | Lb.         | 1520    | 93,890    | 95,410  |
| ructural Carbon Steel           | L.b.        | _       | 493,160   | 493,160 |
| ructurai Low Alloy Steel        | Lb.         |         | 175,250   | 175,250 |
| tern B) Green                   | Ton         |         | 333.4     | 333.4   |
|                                 |             |         |           |         |
|                                 |             |         |           |         |
|                                 |             |         |           |         |



₽

1. ·

#### A34482, Sht. 3

Ţ

٢



#### A34482, Sht. 4

-



. . . .

#### A34482, Sht. 5



### A34482, Sht. 6



#### A34482, Sht. 7



-6"x1"



ſ



| r                      |        |                       |                |              |                 |
|------------------------|--------|-----------------------|----------------|--------------|-----------------|
| FED. ROAD<br>DIST. NO. | ST'ITE | FED. AID<br>PROJ. NO. | FISCAL<br>YEAR | SHEET<br>NO. | TOTAL<br>SHEETS |
| 5                      | MO.    |                       | 19             | 164          |                 |

ſ



٢

STD.



#### A34482, Sht. 11

| FED. ROAD | STATE | FED. AID   | FISCAL | SHEET | TOTAL  |
|-----------|-------|------------|--------|-------|--------|
| DIST. NO. |       | Pf.OJ. NO. | YEAR   | NO.   | SHEETS |
| 5         | MO.   |            | 19     | 166   |        |

7

#### GENERAL NOTES:

SLAB DRAINS MAY BE FABRICATED OF EITHER 1/4" welde