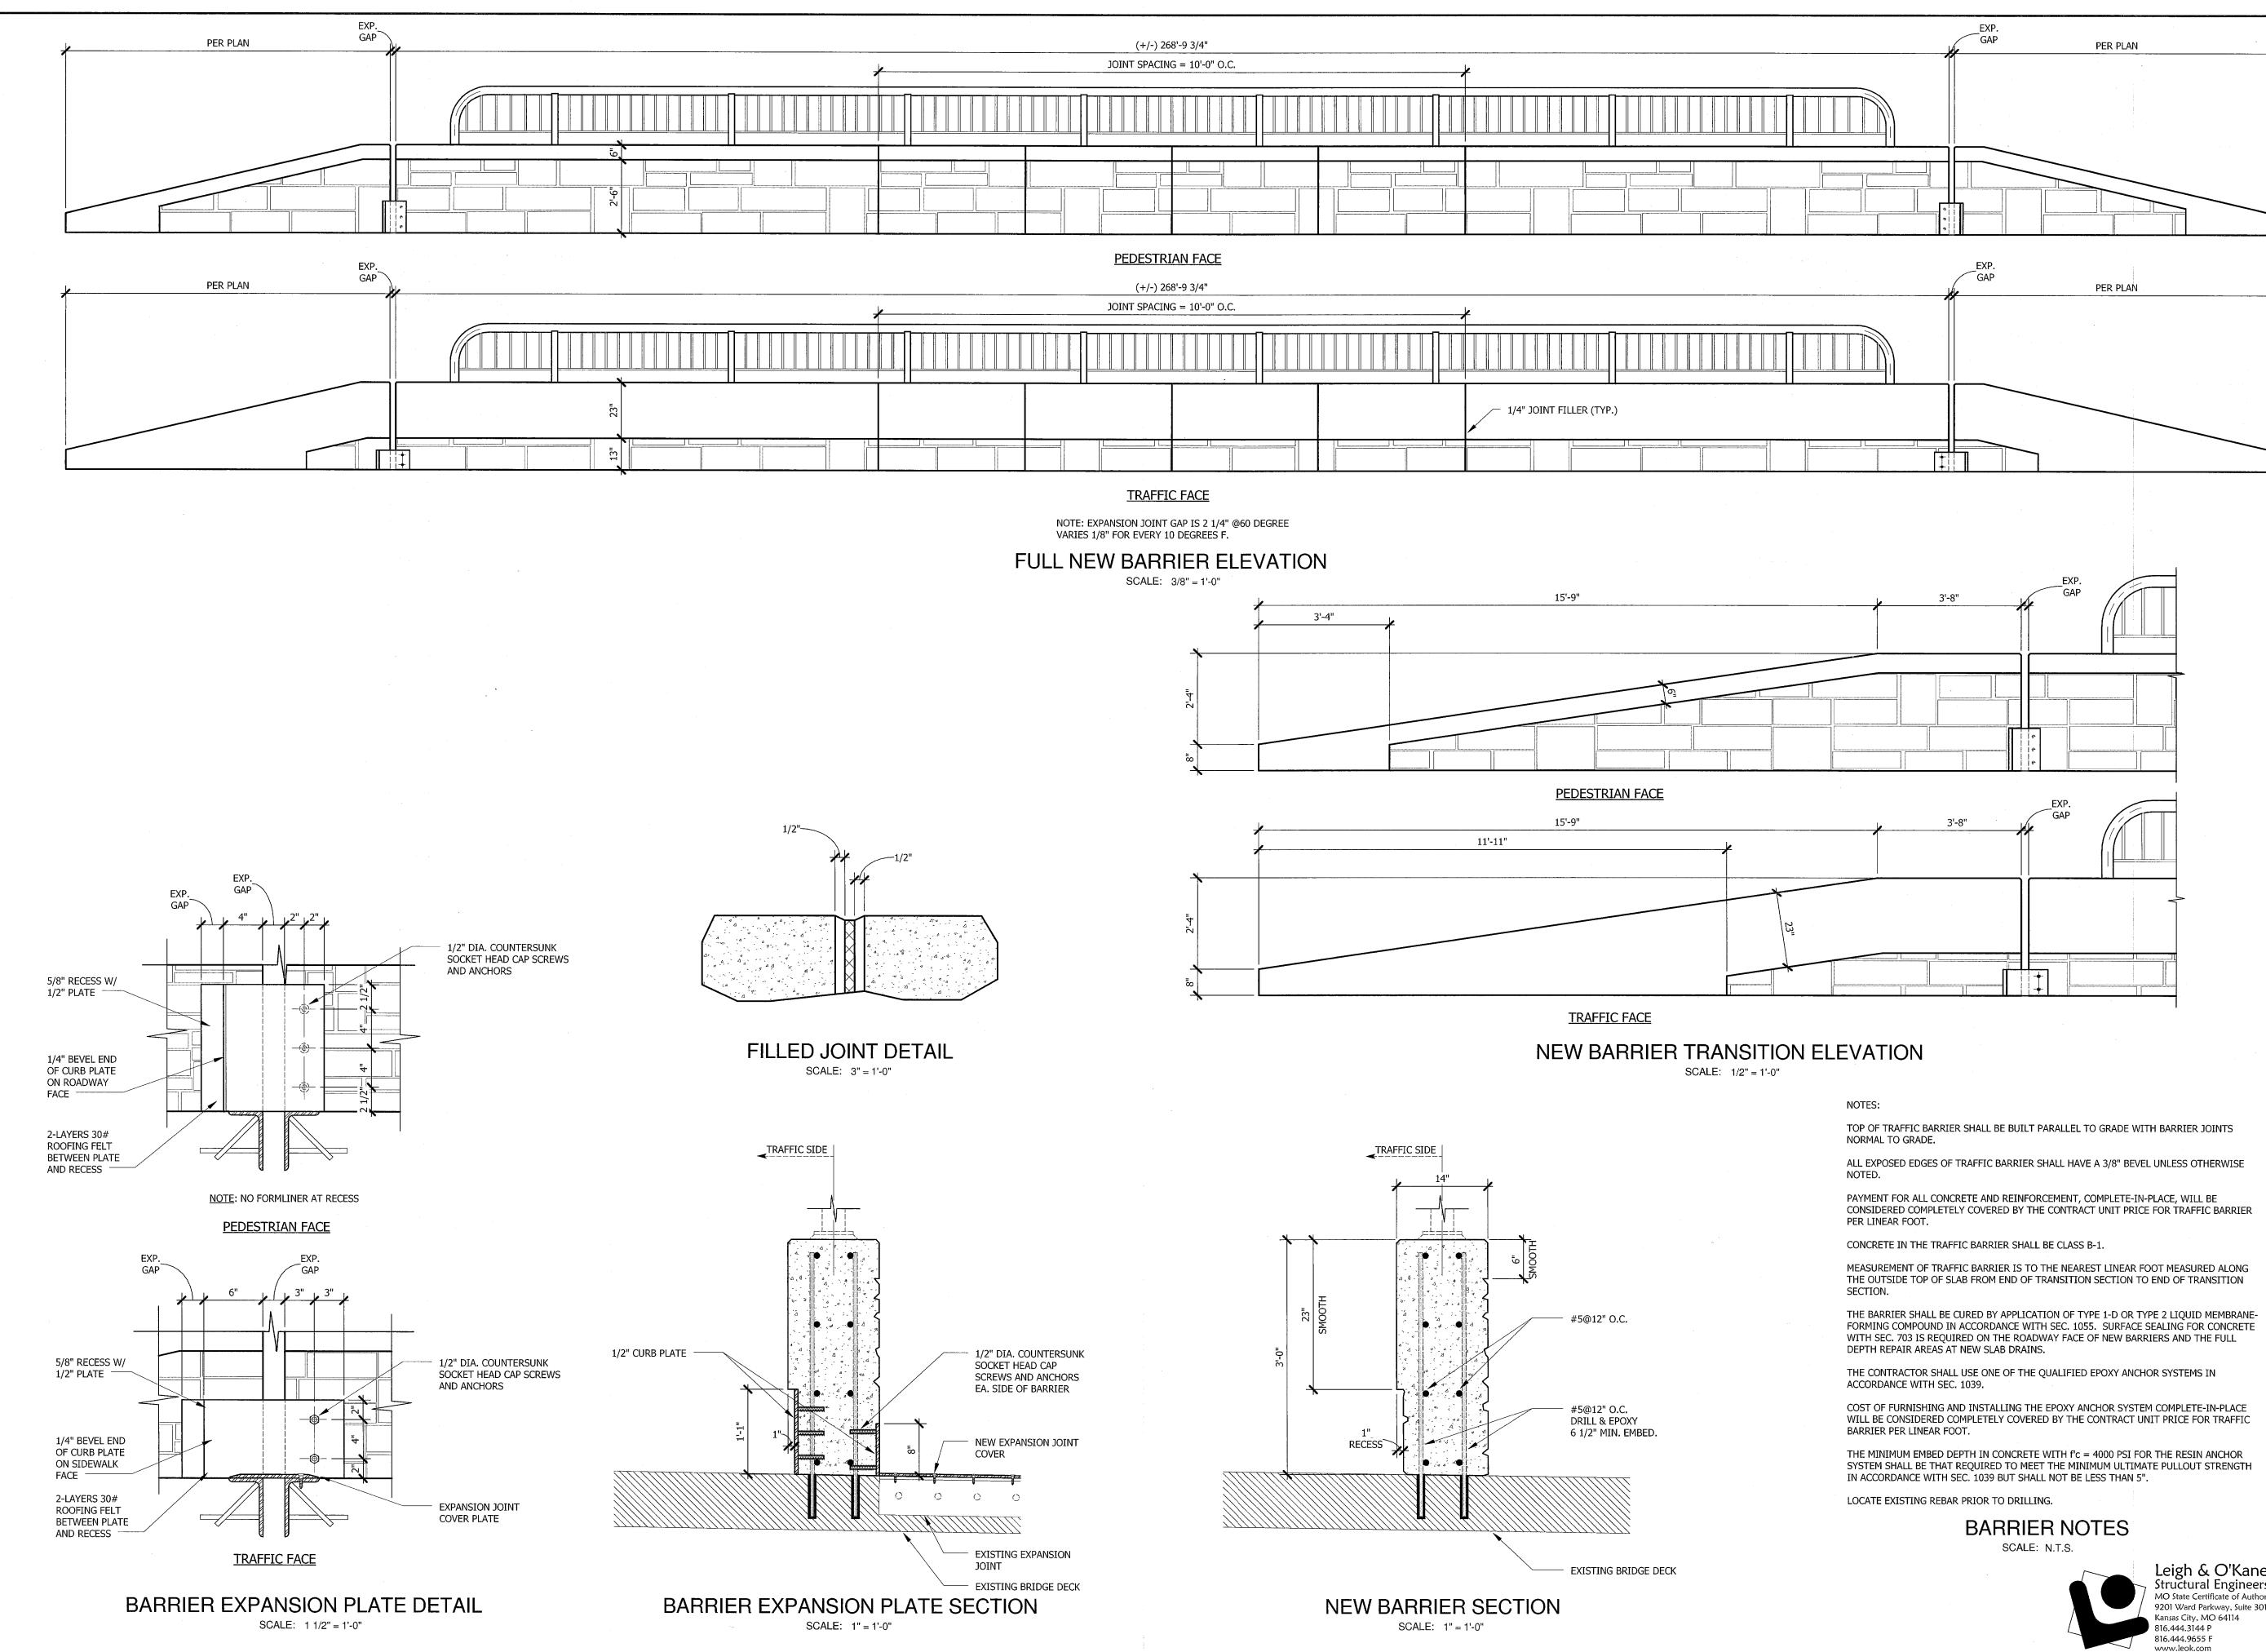

**BENDING DIAGRAM** SCALE: N.T.S.

| BAR  |         | 180 DEG | . HOOKS | 90 DEG. HOOKS |
|------|---------|---------|---------|---------------|
| SIZE | D (IN.) | A OR G  | J       | A OR G        |
| #3   | 2 1/4"  | 5"      | 3"      | 6"            |
| #4   | 3"      | 6"      | 4"      | 8"            |
| #5   | 3 3/4"  | 7"      | 5"      | 10"           |
| #6   | 4 1/2"  | 8"      | 6"      | 12"           |
| #7   | 5 1/4"  | 10"     | 7"      | 14"           |
| #8   | 6"      | 11"     | 8"      | 16"           |
| #9   | 9 1/2"  | 15"     | 11 3/4" | 19"           |
| #10  | 10 3/4" | 17"     | 13 1/4" | 22"           |
| #11  | 12"     | 19"     | 14 3/4" | 2'-0"         |
| #14  | 18 1/4" | 2'-3"   | 21 3/4" | 2'-7"         |





<u>90 DEG. HOOK</u>

<u>180 DEG. HOOK</u>





Leigh & O'Kane, LLC Structural Engineers MO State Certificate of Authority #001644 9201 Ward Parkway, Suite 301

# ents en Soccer Drive Bridge Improve 31A Drive I Phase er Socc Ш Z OF MISSO ize, **67-0**-40 CHERI J. LEIGH **二**丘 Relation NUMBER E-17887 PROFESSN Cheri J. Leigh Professional Engineer MO#: E-17887 CJL Reviewed By: Designed By: ARB CMH Drafted By: Lutjen Project No.: 10073 LUTJEN 1301 Burlington, #100 North Kansas City, MO 64116 816.587.4320 816.587.1393 fax www.lutjen.com surveying planning engineering landscape architecture Lutjen, Inc. MO State Certificate of Authority #: 2007022824 Sheet No.: 4







www.leok.com







#### A34482, Sht. 21



PEDESTRIAN GUARD FENCE (CHAIN LINK TYPE) SHALL BE IN ACCORDANCE WITH SEC. 1043, EXCEPT ALL FABRIC SHALL HAVE THE TOP AND BOTTOM E