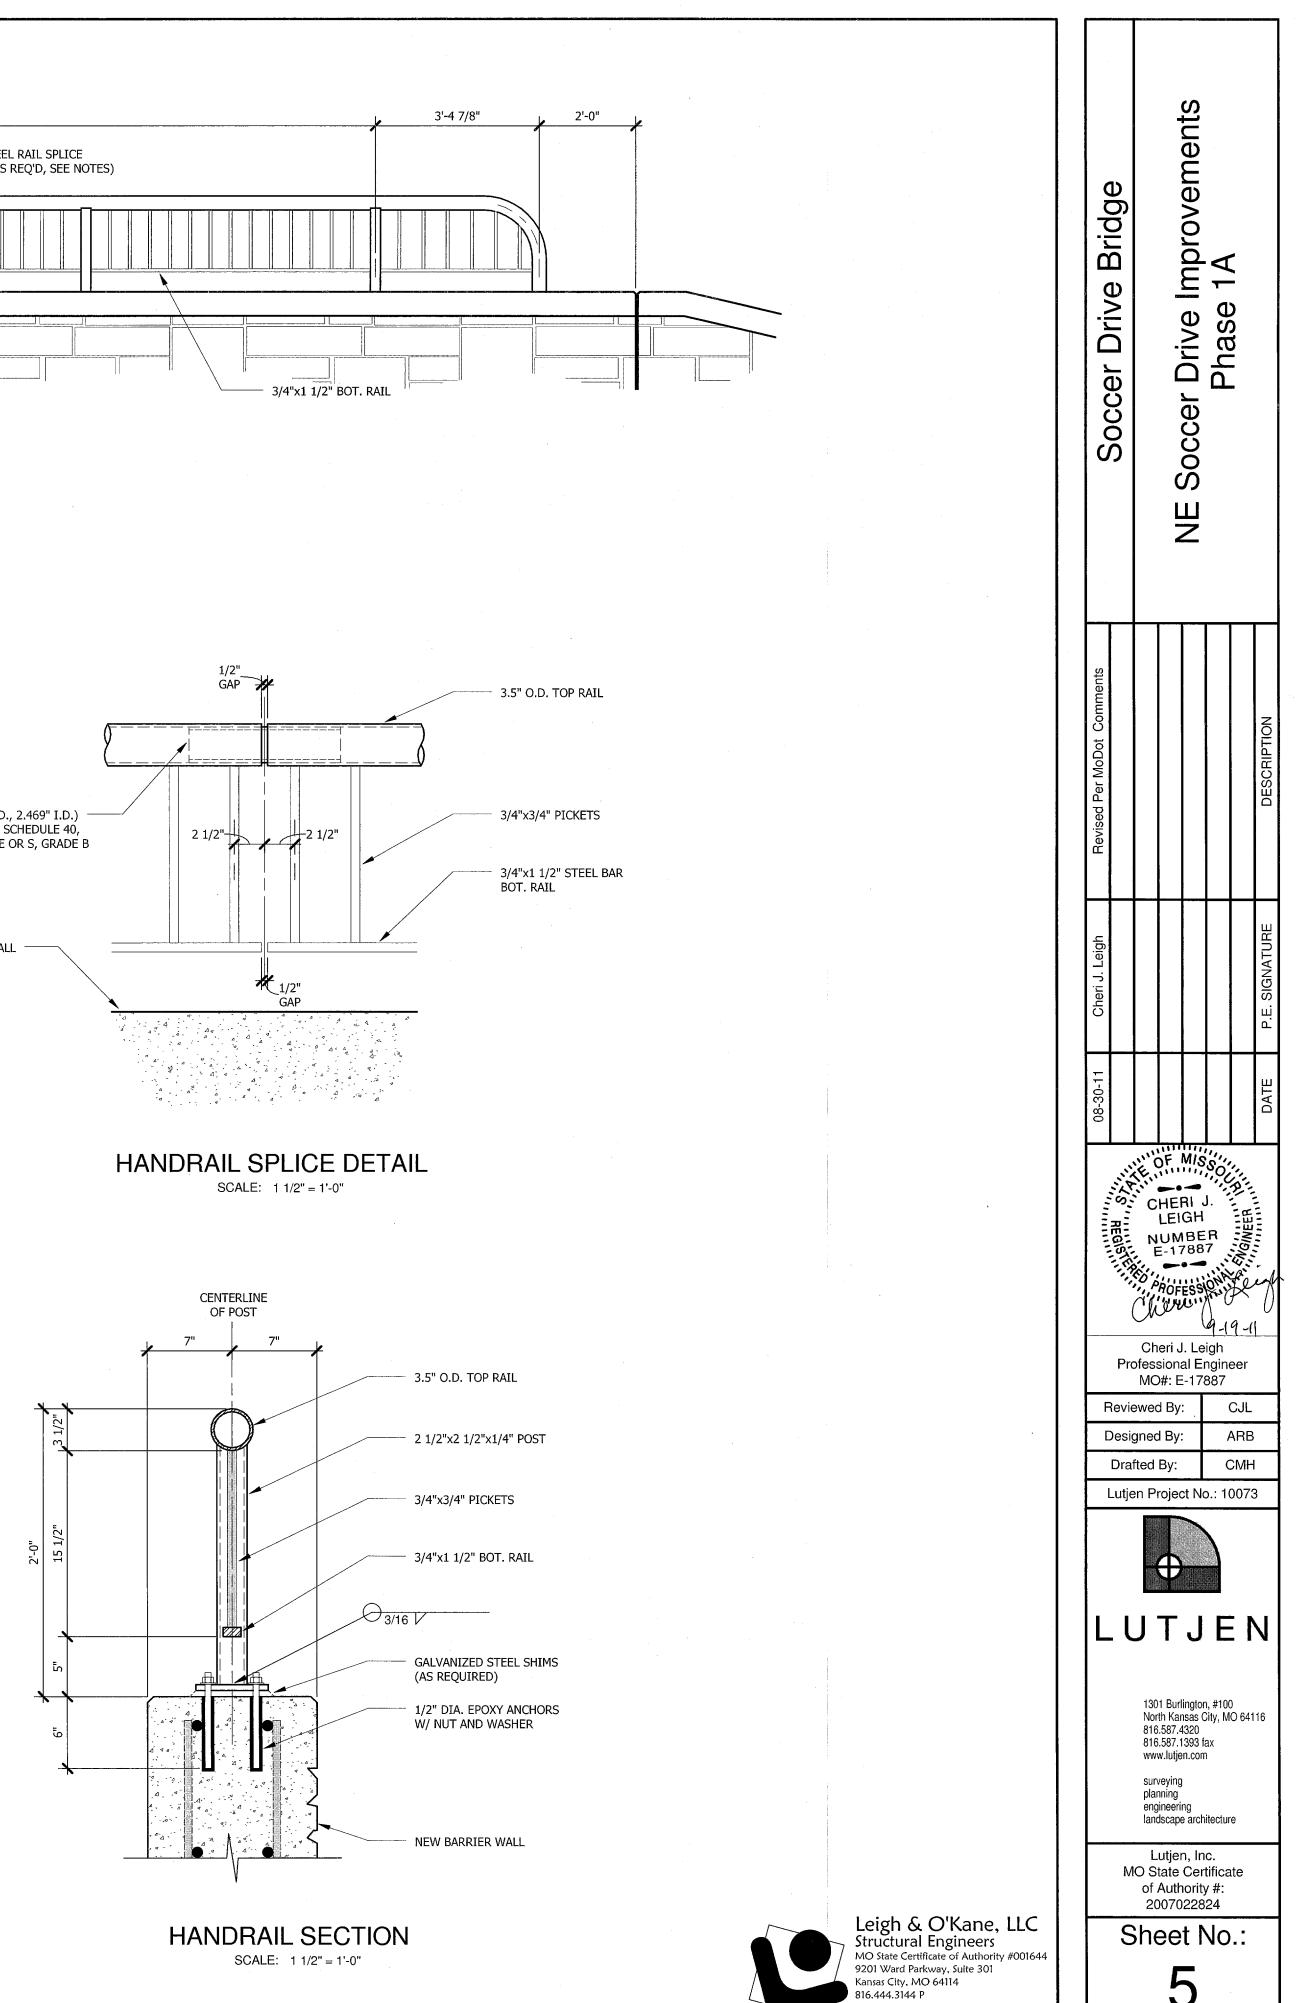

2"           |
| #11  | 12"     | 19"     | 14 3/4" | 2'-0"         |
| #14  | 18 1/4" | 2'-3"   | 21 3/4" | 2'-7"         |





<u>90 DEG. HOOK</u>

<u>180 DEG. HOOK</u>





Leigh & O'Kane, LLC Structural Engineers MO State Certificate of Authority #001644 9201 Ward Parkway, Suite 301

# ents en Soccer Drive Bridge Improve 31A Drive I Phase er Socc Ш Z OF MISSO ize, **67-0**-40 CHERI J. LEIGH **二**丘 Relation NUMBER E-17887 PROFESSN Cheri J. Leigh Professional Engineer MO#: E-17887 CJL Reviewed By: Designed By: ARB CMH Drafted By: Lutjen Project No.: 10073 LUTJEN 1301 Burlington, #100 North Kansas City, MO 64116 816.587.4320 816.587.1393 fax www.lutjen.com surveying planning engineering landscape architecture Lutjen, Inc. MO State Certificate of Authority #: 2007022824 Sheet No.: 4







www.leok.com







#### A34482, Sht. 21



PEDESTRIAN GUARD FENCE (CHAIN LINK TYPE) SHALL BE IN ACCORDANCE WITH SEC. 1043, EXCEPT ALL FABRIC SHALL HAVE THE TOP AND BOTTOM EDGES KNUCKLED. ALL PIPES AND

ALL RAIL POSTS SHALL BE VERTICAL. GROUT OF 1/2" MINIMUM THICKNESS SHALL BE PLACED UNDER CONNECTION PLATES TO PROVIDE FOR VERTICAL ALIGNMENT OF RAIL POSTS.

PAYMENT FOR FURNISHING, COATING, AND ERECTING THE FENCE AND FRAME COMPLETE WITH EPOXY ANCHOR SYSTEMS AND WASHERS WILL BE CONSIDERED COMPLETELY COVERED BY THE CONTRACT UNIT PRICE FOR (72") PEDESTRIAN FENCE PER LINEAR FOOT.

DIMENSIONS OF PEDESTRIAN GUARD FENCE ARE MEASURED HORIZONTALLY.

CONTRACTOR SHALL USE ONE OF THE QUALIFIED EPOXY ANCHOR SYSTEMS IN ACCORDANCE

THE MINIMUM EMBEDMENT DEPTH IN CONCRETE WITH f'c = 4000 PSI FOR THE EPOXY