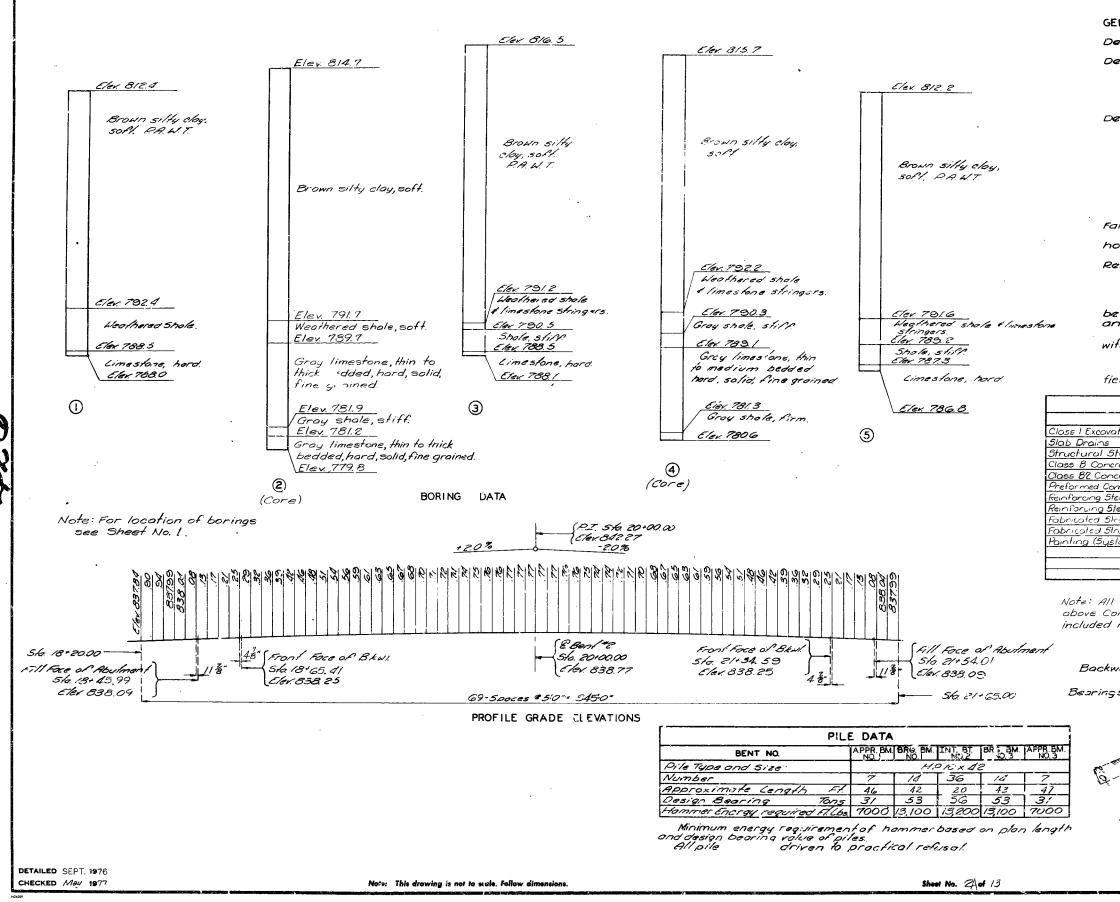

1.200       1.200       1.200       1.200       1.200       1.200       1.200       1.200       1.200       1.200       1.200       1.200       1.200       1.200       1.200       1.200       1.200       1.200       1.200       1.200       1.200       1.200       1.200       1.200       1.200       1.200       1.200       1.200       1.200       1.200       1.200       1.200       1.200       1.200       1.200       1.200       1.200       1.200       1.200       1.200       1.200       1.200       1.200       1.200       1.200       1.200       1.200       1.200       1.200       1.200       1.200       1.200       1.200       1.200       1.200       1.200       1.200       1.2 | start         13 5 k         13 2 k </td |

1.\*\*

A34482, Sht. 13



1

2 m

•



### A34482, Sht. 14



٢

#### A34482, Sht. 15

| FINA                                                                                                                                                         | PLANS                                                                               | FED. ROAD<br>DIST. NO.                                           | STATE                                  | FED. AID<br>PROJ. NO.                    | FISCAL<br>YEAR      | SHEET<br>NO.                                                                    | TOTAL<br>SHFETS |
|--------------------------------------------------------------------------------------------------------------------------------------------------------------|-------------------------------------------------------------------------------------|-------