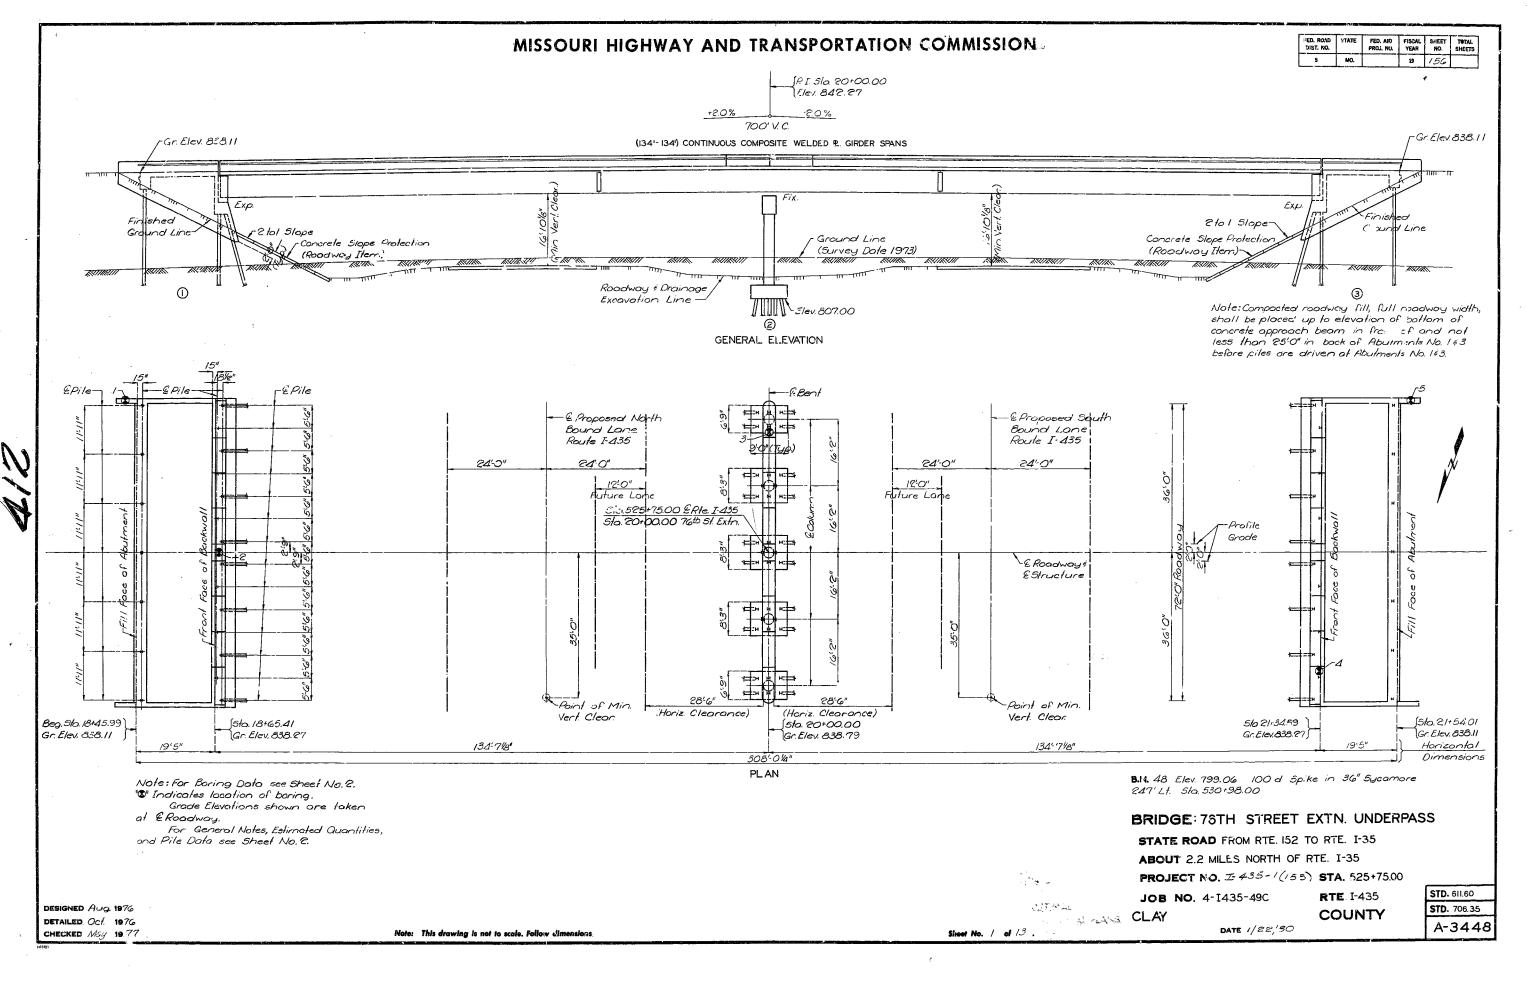

٢



#### A34482, Sht. 1



٢

#### A34482, Sht. 2

| FED. ROAD<br>DIST. NO. | STATE | FED. AID<br>PRO NO. | FISCAL<br>YEAR | SHEET<br>NO. | TOTA.<br>SHEETS |
|------------------------|-------|---------------------|----------------|--------------|-----------------|
| 5                      | MO.   |                     | 19             | 157          | ļ               |

| ESTIMATED QUA                   | NTITIES     |         |           |         |
|---------------------------------|-------------|---------|-----------|---------|
| ITEM                            |             | SUBSTR. | SUPERSTR. | TOTAL   |
| ation                           | Cu. Yd.     | 215     |           | 215     |
|                                 | Each        |         | 12        | 12      |
| teel Pile (10")