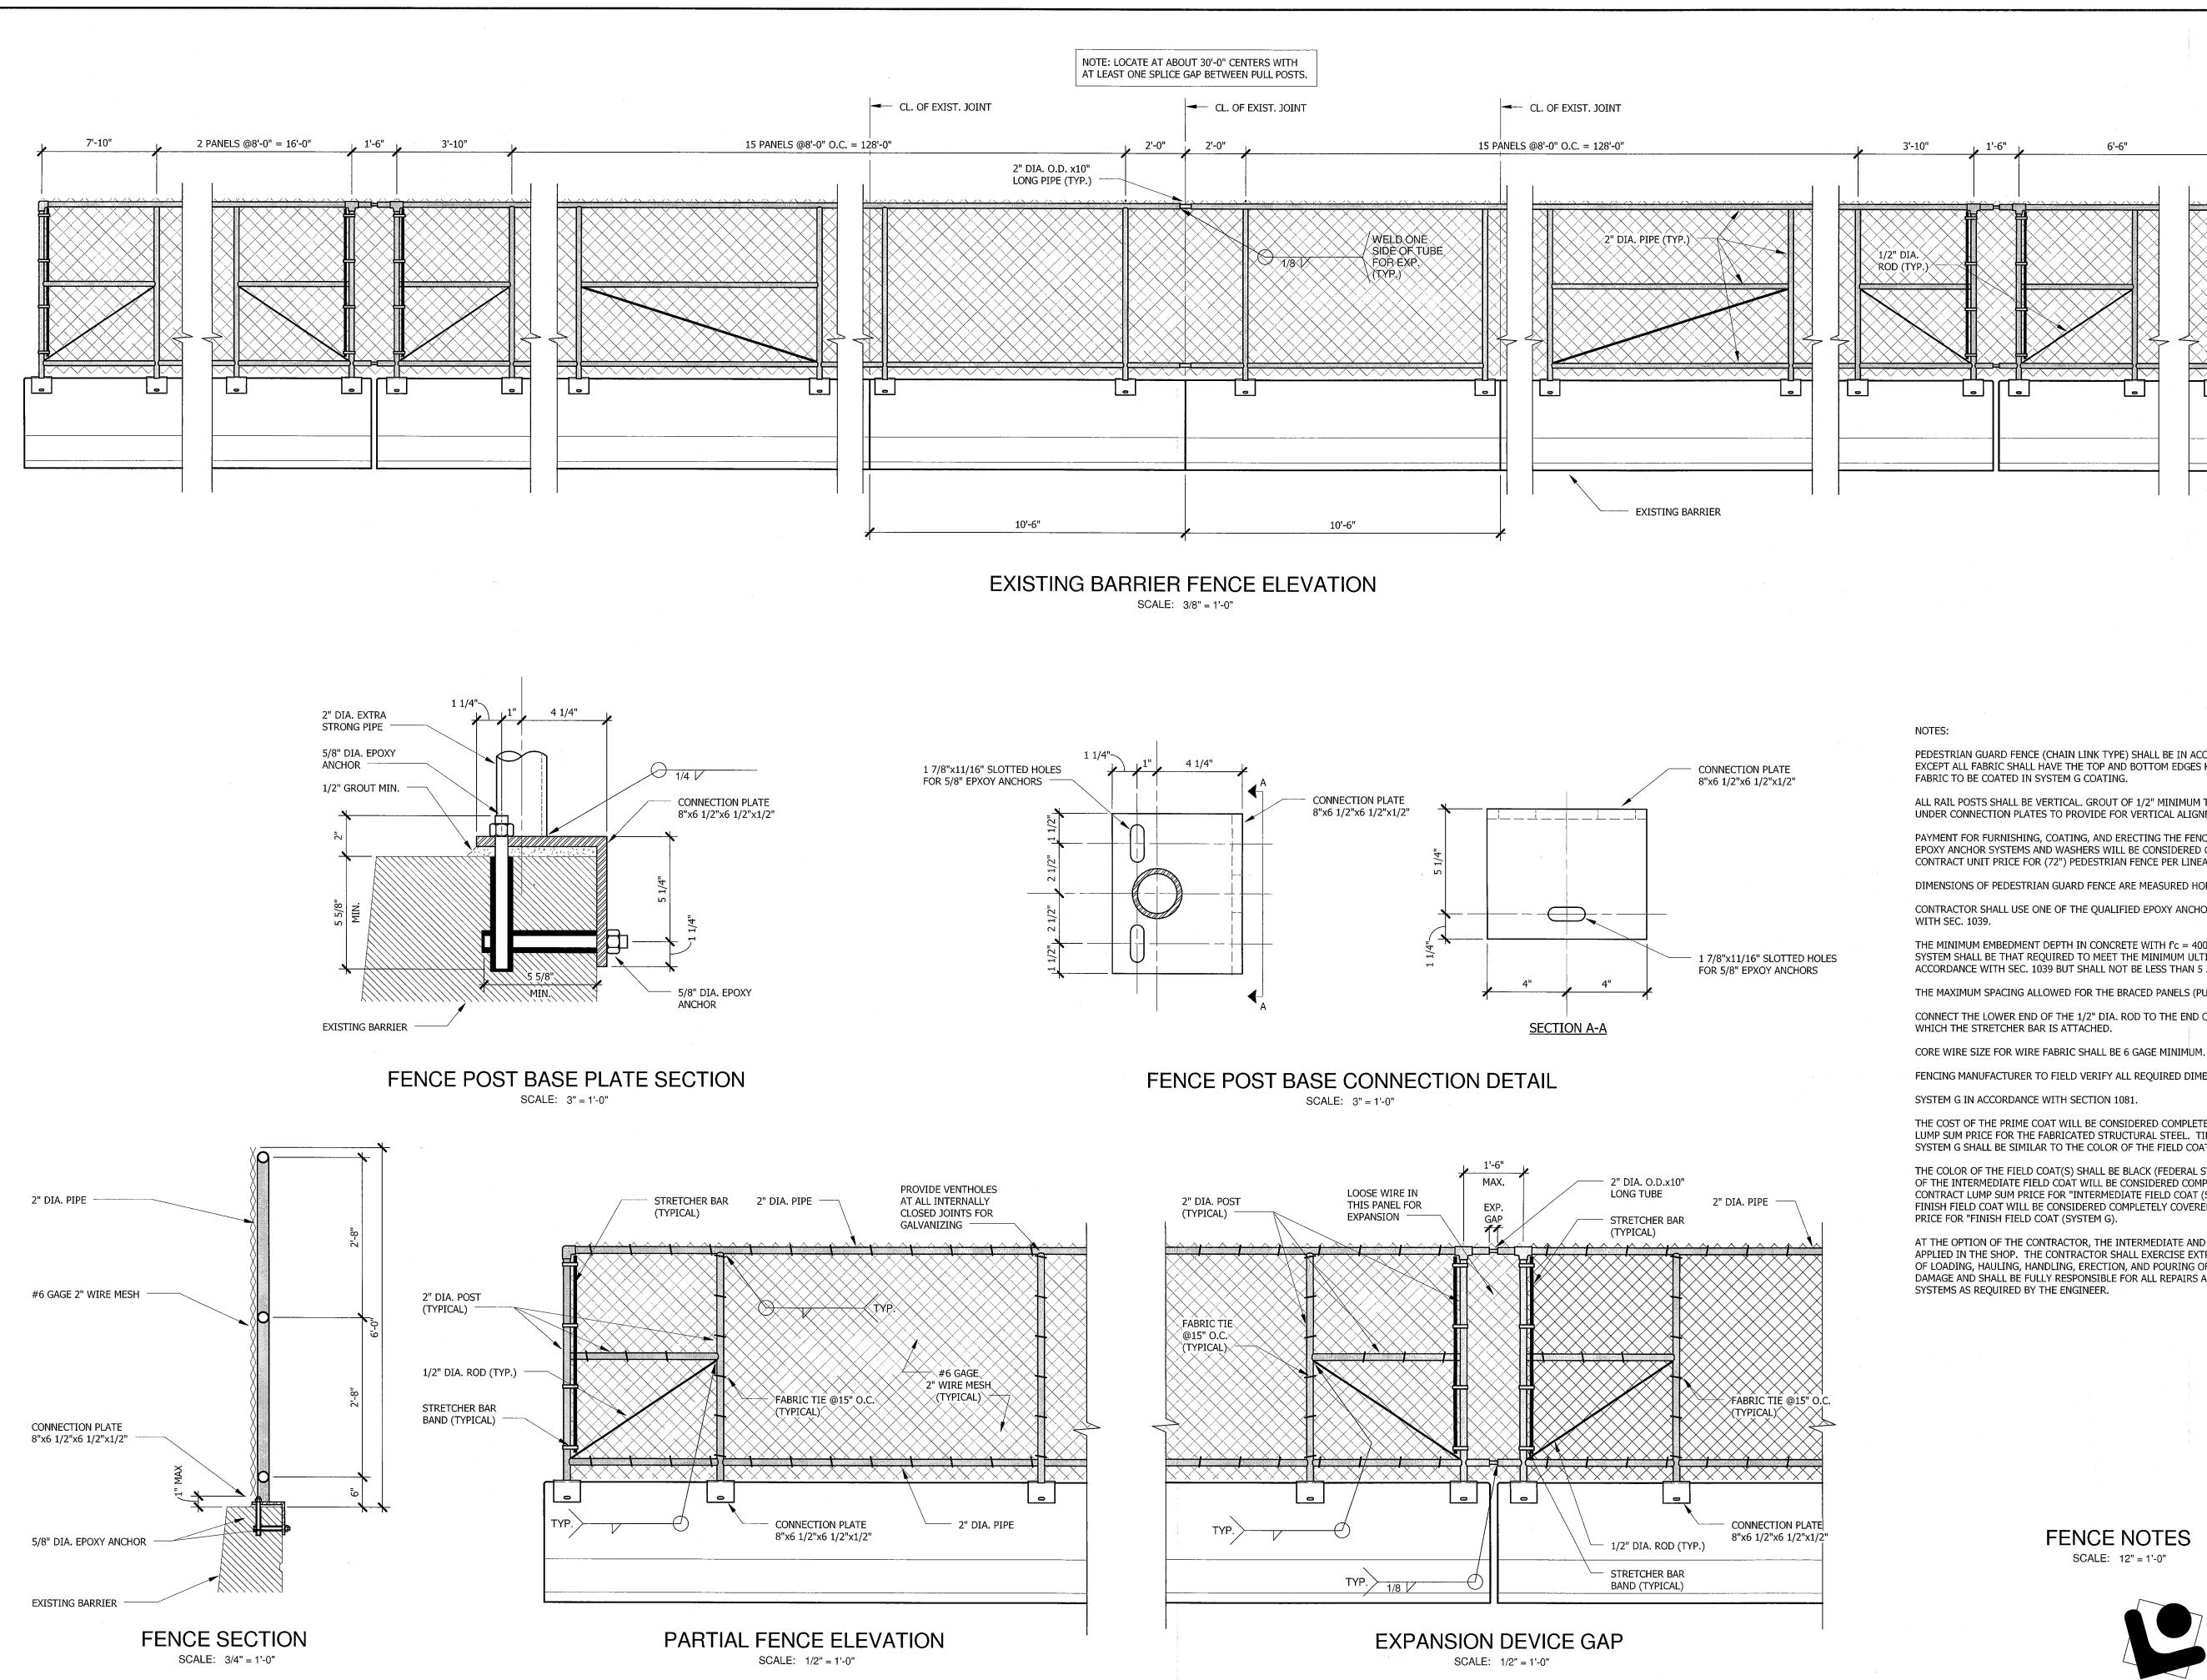

#### A34482, Sht. 7

-6"x1"

ſ

| r                      |        |                       |                |              |                 |
|------------------------|--------|-----------------------|----------------|--------------|-----------------|
| FED. ROAD<br>DIST. NO. | ST'ITE | FED. AID<br>PROJ. NO. | FISCAL<br>YEAR | SHEET<br>NO. | TOTAL<br>SHEETS |
| 5                      | MO.    |                       | 19             | 164          |                 |