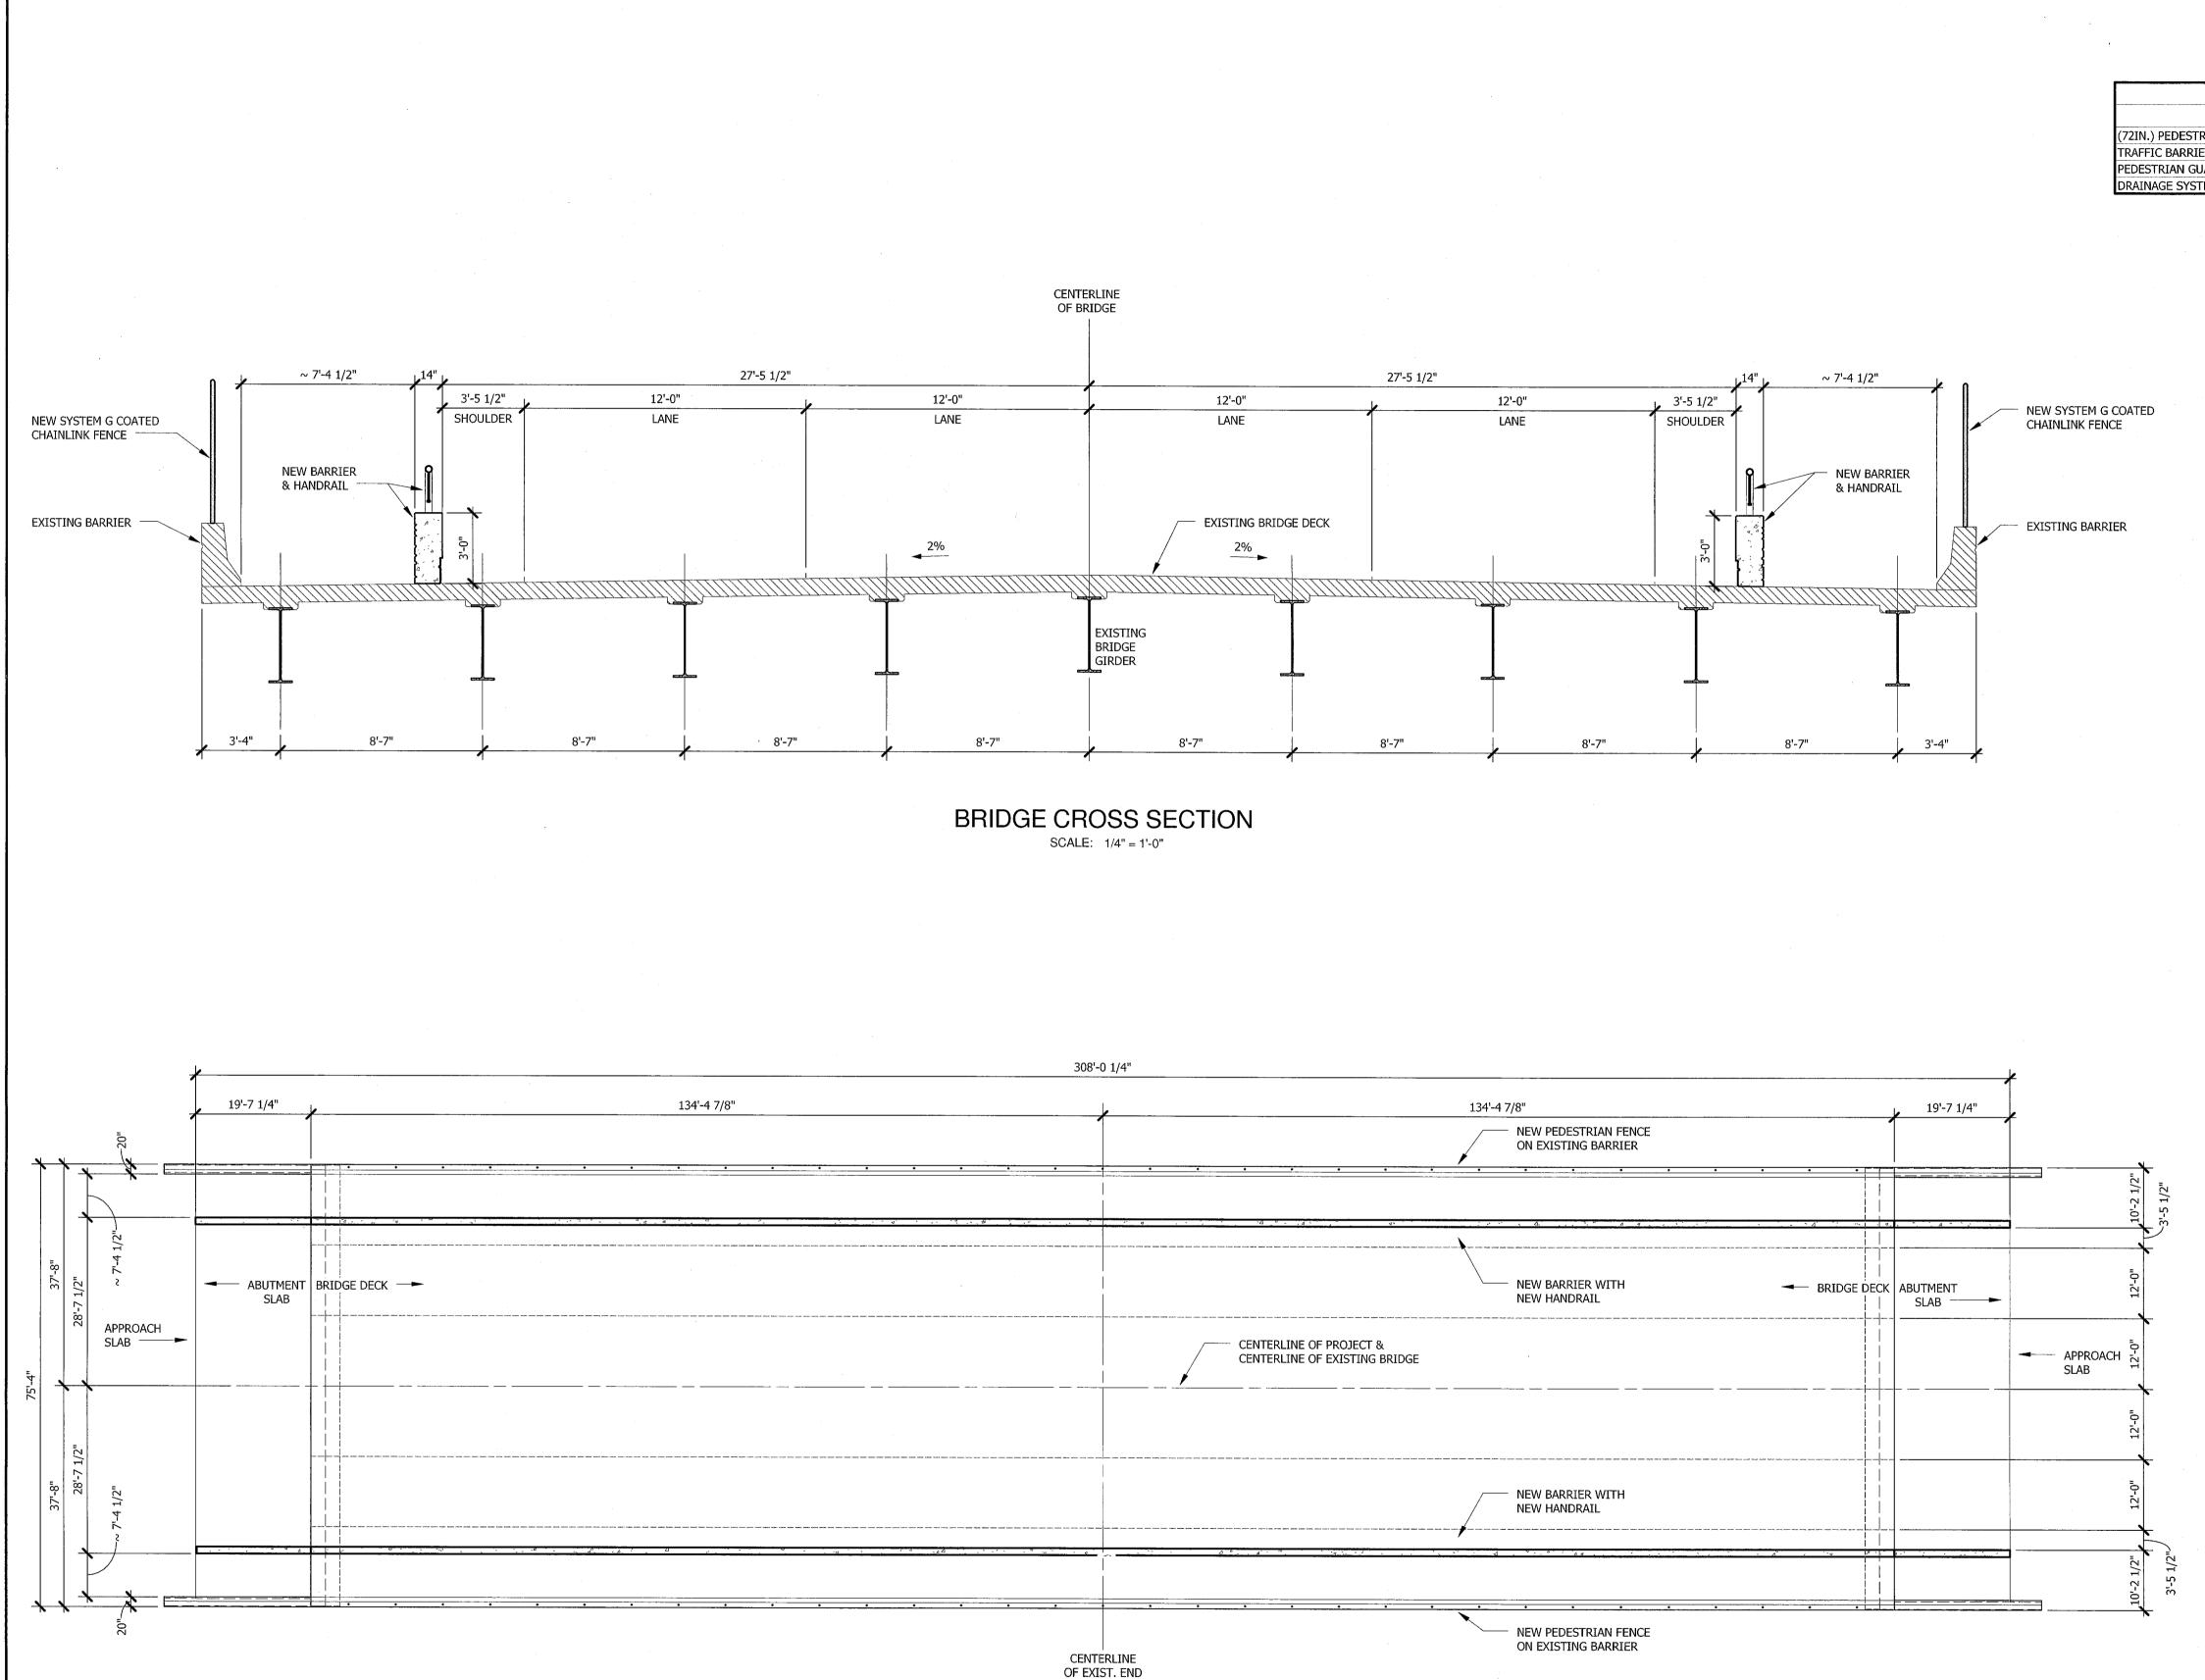

| ESTIMATED QUA                   | NTITIES     |         |           |         |
|---------------------------------|-------------|---------|-----------|---------|
| ITEM                            |             | SUBSTR. | SUPERSTR. | TOTAL   |
| ation                           | Cu. Yd.     | 215     |           | 215     |
|                                 | Each        |         | 12        | 12      |
| teel Pile (10")                 | Lin. Ft.    | 2,357   |           | 2,357   |
| rete                            | Cu. Yd.     | 337.4   |           | 337.4   |
| crete                           | Cu. Yd.     |         | 746.4     | 746.4   |
| mpression Exp. Joint Seal (3.52 | n)Lin.Ft.   |         | 144       | 144     |
| eel (Grode 60)                  | <i>L</i> Ь, | 44,970  | 82,840    | 127,810 |
| eel (Epoxy Coated)              | Lb.         | 1520    | 93,890    | 95,410  |
| ructural Carbon Steel           | L.b.        | _       | 493,160   | 493,160 |
| ructurai Low Alloy Steel        | Lb.         |         | 175,250   | 175,250 |
| tern B) Green                   | Ton         |         | 333.4     | 333.4   |
|                                 |             |         |           |         |
|                                 |             |         |           |         |
|                                 |             |         |           |         |