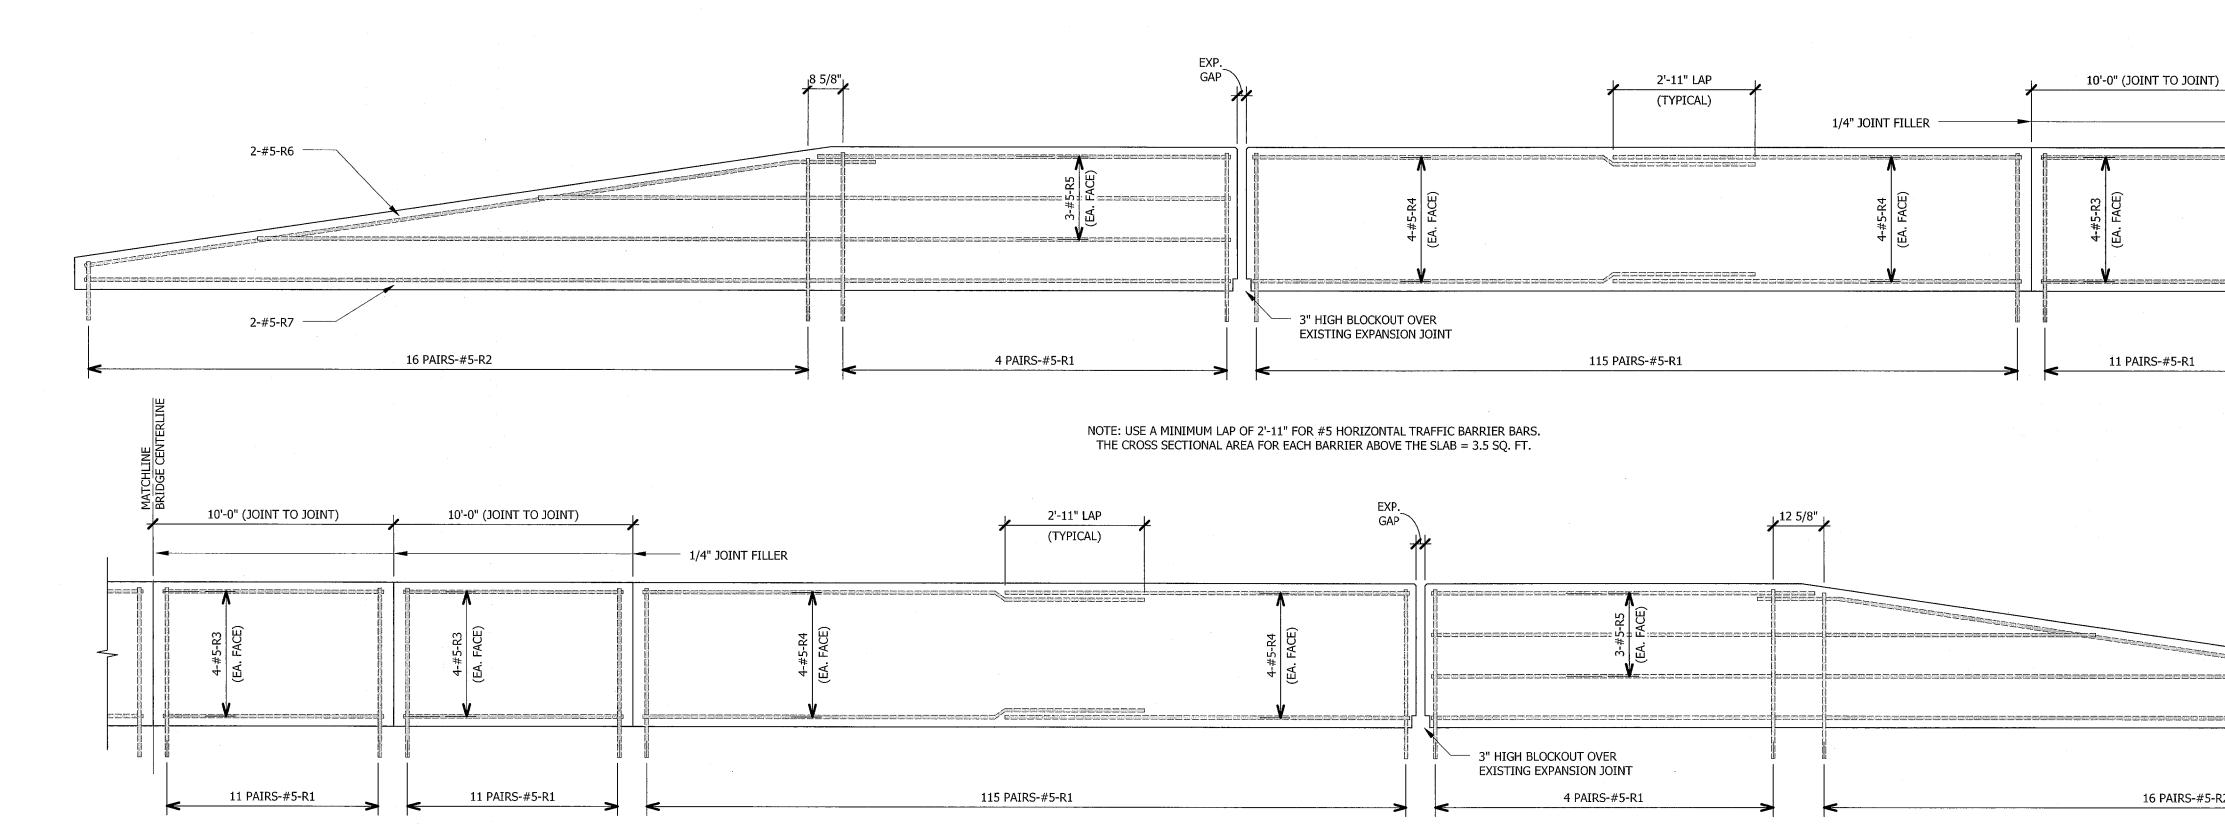

ITH AISC SPECIFICATION FOR STRUCTURAL STEEL BUILDINGS, LATEST APPLICABLE EDITION AND AISC CODE OF STANDARD PRACTICE.

ALL STRUCTURAL STEEL FOR PIPE SHAPES SHALL BE ASTM A53, GRADE B, TUBING FOR POSTS SHALL BE ASTM 500, GRADE B, AND BARS FOR PICKETS AND BOTTOM RAIL SHALL BE ASTM A709 GRADE 36.

ALL STRUCTURAL STEEL WELDS IN THE SHOP OR THE FIELD SHALL BE PERFORMED BY A QUALIFIED WELDER AND SHALL CONFORM TO THE CURRENT REQUIREMENTS OF A.W.S.

"SEC" REFERS TO THE SECTIONS IN THE STANDARD AND SUPPLEMENTAL SPECIFICATIONS UNLESS SPECIFIED OTHERWISE.





Leigh & O'Kane, LLC Structural Engineers MO State Certificate of Authority #001644 9201 Ward Parkway, Suite 301 Kansas City, MO 64114 816.444.3144 P 816.444.9655 F www.leok.com



Sheet No.:



www.leok.com

# A34482, Sht. 17

Φ

CJL

ARB

CMH



|              |      |      |                                  |           |           |              |             |            |          |     | COMF   | PLET     | E BILL (        | OF RI | EINFOR | CING |      |    |       |     |       |          |                 |          |                 |        |
|--------------|------|------|----------------------------------|-----------|-----------|--------------|-------------|------------|----------|-----|--------|----------|-----------------|-------|--------|------|------|----|-------|-----|-------|----------|-----------------|----------|-----------------|--------|
| NO. REQUIRED | SIZE | MARK | LOCATION                         | EPOXY (E) | SHAPE NO. | STIRRUPS (S) | SUBSTR. (X) | VARIES (V) | NO. EACH |     | "B"    |          | "C"